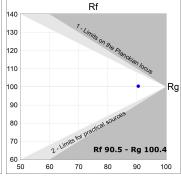

#### **TECHNICAL SPECIFICATIONS:**

Light output: 955 lm °K: 2700 Plum: 12,9W CRI: 90 Efficacy: 74 lm/w R9: 57 Type: MID POWER LED MacAdam: 3

LED Lifetime: 72.000 L80 B10 (Ta=25°C) Power Supply: 220-240V 50/60Hz Gear: Power: 10.6W Adjustable DALI

#### Light output tolerance +/- 10%