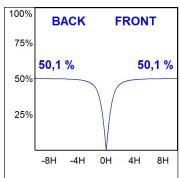

#### **PHOTOMETRIC DATA:**

L61SE112LOOP927N4  $\eta$  = 100% lmax = 390 cd/klmUTE: 1,00E + 0,00T CIE: 50 81 97 100 100