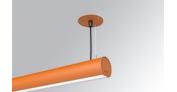

#### LAMPTUB 60 SUSP. CEILING ROSE

#### L61SE112LOOP927D4

### LTUB60 SU RE 1120 1700 VWW OPAL DALI BS

#### Description:

Surface mounted luminaire Lamptub 60 from LAMP. Made of recycled aluminium extrusion with circular section of 60mm and length of 1120mm, with opal polycarbonate diffuser. Model for MID-POWER LED, with colour temperature 2700K with CRI90. Built-in electronic DALI control gear. With IP40, IK07 degree of protection. Insulation class I / II. Group 0 photobiological safety. Lifetime: 72.000h L80 B10. Compatible with Lamp Nomadic system. Available finishes: White (RAL 9010), Black (RAL 9011), Wellbeing and BeSocial palette.

Palette BE SOCIAL - 4 TEXTURED Finish:

Installation: Suspended