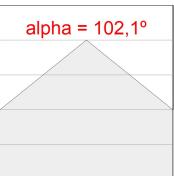

#### **PHOTOMETRIC DATA:**

L61SE112LOOP927N4  $\eta$  = 100% lmax = 390 cd/klmUTE: 1,00E + 0,00T CIE: 50 81 97 100 100