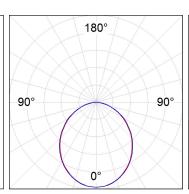

#### **PHOTOMETRIC DATA:**

L61SE112LOOP927N4  $\eta$  = 100% lmax = 390 cd/klmUTE: 1,00E + 0,00T CIE: 50 81 97 100 100