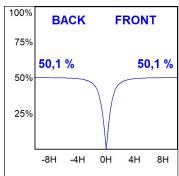

### **PHOTOMETRIC DATA:**

L61SE112LOOP927N3  $\eta$  = 100% lmax = 390 cd/klmUTE: 1,00E + 0,00T CIE: 50 81 97 100 100