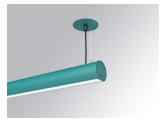

### LAMPTUB 60 SUSP. CEILING ROSE

### L61SE112LOOP927D3

- LTUB60 SU RE 1120 1700 VWW OPAL DALI WE

### Description:

Surface mounted luminaire Lamptub 60 from LAMP. Made of recycled aluminium extrusion with circular section of 60mm and length of 1120mm, with opal polycarbonate diffuser. Model for MID-POWER LED, with colour temperature 2700K with CRI90. Built-in electronic DALI control gear. With IP40, IK07 degree of protection. Insulation class I / II. Group 0 photobiological safety. Lifetime: 72.000h L80 B10. Compatible with Lamp Nomadic system. Available finishes: White (RAL 9010), Black (RAL 9011), Wellbeing and BeSocial palette.

Finish: Palette WELLBEING - 3 TEXTURED

Installation: Suspended