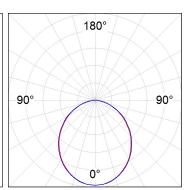

### **PHOTOMETRIC DATA:**

L61SE112LOOP927N3  $\eta$  = 100% lmax = 390 cd/klmUTE: 1,00E + 0,00T CIE: 50 81 97 100 100