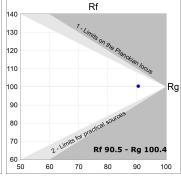

### **PHOTOMETRIC DATA:**

L61SE112LOOP927N3  $\eta$  = 100% lmax = 390 cd/klmUTE: 1,00E + 0,00T CIE: 50 81 97 100 100