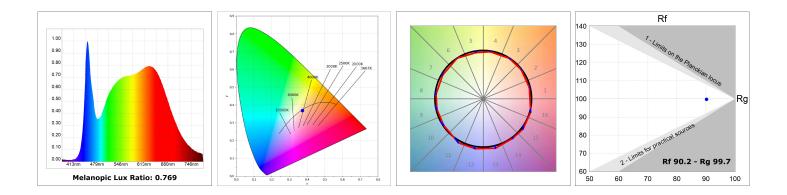

#### **TECHNICAL SPECIFICATIONS:**

| Light output: | 1.207 lm                 | ⁰K :          | TW                  |
|---------------|--------------------------|---------------|---------------------|
| Plum:         | 15W                      | CRI :         | 90                  |
| Efficacy:     | 80,5 lm/w                | MacAdam:      | 3                   |
| UGR:          | <19                      | Power Supply: | 220-240V 50/60Hz    |
| Туре:         | MID POWER LED            | Gear:         | Adjustable DALI DT8 |
| LED Lifetime: | 50.000 L80 B10 (Ta=25°C) |               |                     |
| Power:        | 11.8W                    |               |                     |