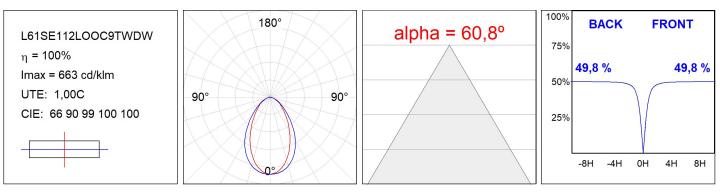

### L61SE112LOOC9TWDW

#### **TECHNICAL SPECIFICATIONS:**

| Light output: | 1.207 lm                 | ⁰K :          | TW                  |
|---------------|--------------------------|---------------|---------------------|
| Plum:         | 15W                      | CRI :         | 90                  |
| Efficacy:     | 80,5 lm/w                | MacAdam:      | 3                   |
| UGR:          | <19                      | Power Supply: | 220-240V 50/60Hz    |
| Туре:         | MID POWER LED            | Gear:         | Adjustable DALI DT8 |
| LED Lifetime: | 50.000 L80 B10 (Ta=25°C) |               |                     |
| Power:        | 11.8W                    |               |                     |