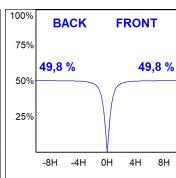

#### **TECHNICAL SPECIFICATIONS:**

 UGR:
 <19</td>
 Power Supply:
 220-240V 50/60Hz

 Type:
 MID POWER LED
 Gear:
 Adjustable DALI DT8

**LED Lifetime:** 50.000 L80 B10 (Ta=25°C)

Power: 11.8W