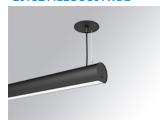

## LAMPTUB 60 SUSP. CEILING ROSE

#### L61SE112LOOC9TWDB

## LTUB60 SU RE 1120 1600 TW COMF DALI BK

#### Description:

Surface mounted luminaire Lamptub 60 from LAMP. Made of recycled aluminium extrusion with circular section of 60mm and length of 1120mm, an opal comfort diffuser made of a translucent polycarbonate diffuser and an optical film to achieve a controlled light distribution and low UGR<19. Model for MID-POWER LED, with TW colour temperature with CRI90. Built-in electronic DALI control gear. With IP40, IK07 degree of protection. Insulation class I / II. Group 0 photobiological safety. Lifetime: 72.000h L80 B10. Compatible with Lamp Nomadic system. Available finishes: White (RAL 9010), Black (RAL 9011), Wellbeing and BeSocial palette.

Finish: Matte black RAL 9011

Dimensions: 1.127 x 67 x 80 mm

Installation: Suspended