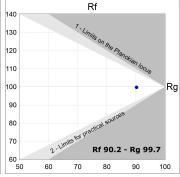

#### **TECHNICAL SPECIFICATIONS:**

 UGR:
 <19</td>
 Power Supply:
 220-240V 50/60Hz

 Type:
 MID POWER LED
 Gear:
 Adjustable DALI DT8

**LED Lifetime:** 50.000 L80 B10 (Ta=25°C)

Power: 11.8W