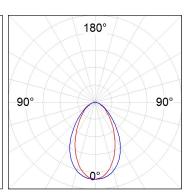

#### **PHOTOMETRIC DATA:**

L61SE112LOOC9TWDB  $\eta$  = 100% lmax = 663 cd/klm UTE: 1,00C

CIE: 66 90 99 100 100

Data according to regulations 2019/2020/EU and 2019/2015/EU