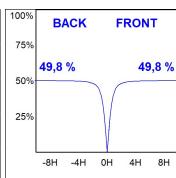

## **PHOTOMETRIC DATA:**

L61SE112LOOC9TWD4  $\eta$  = 100% Imax = 663 cd/klm UTE: 1,00C

CIE: 66 90 99 100 100