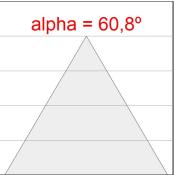

## **PHOTOMETRIC DATA:**

L61SE112LOOC9TWD4  $\eta$  = 100% Imax = 663 cd/klm UTE: 1,00C

CIE: 66 90 99 100 100