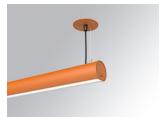

#### Description:

Surface mounted luminaire Lamptub 60 from LAMP. Made of recycled aluminium extrusion with circular section of 60mm and length of 1120mm, an opal comfort diffuser made of a translucent polycarbonate diffuser and an optical film to achieve a controlled light distribution and low UGR<19. Model for MID-POWER LED, with TW colour temperature with CRI90. Built-in electronic DALI control gear. With IP40, IK07 degree of protection. Insulation class I / II. Group 0 photobiological safety. Lifetime: 72.000h L80 B10. Compatible with Lamp Nomadic system. Available finishes: White (RAL 9010), Black (RAL 9011), Wellbeing and BeSocial palette.

Finish: Palette BE SOCIAL - 4 TEXTURED

1.127 x 67 x 80 mm Dimensions:

Installation: Suspended