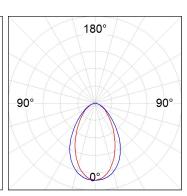

## **PHOTOMETRIC DATA:**

L61SE112LOOC9TWD4  $\eta$  = 100% Imax = 663 cd/klm UTE: 1,00C

CIE: 66 90 99 100 100