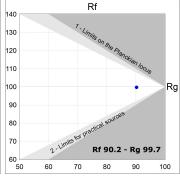

#### **PHOTOMETRIC DATA:**

L61SE112LOOC9TWD3  $\eta$  = 100% Imax = 663 cd/klm UTE: 1,00C

CIE: 66 90 99 100 100