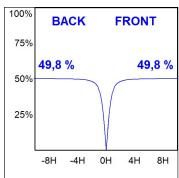

#### **PHOTOMETRIC DATA:**

L61SE112LOOC9TWD3  $\eta$  = 100% Imax = 663 cd/klm UTE: 1,00C

CIE: 66 90 99 100 100