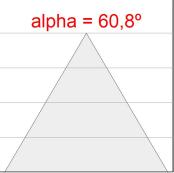

#### **TECHNICAL SPECIFICATIONS:**

 Light output:
 1.207 lm
 ⁰K:
 TW

 Plum:
 15W
 CRI:
 90

 Efficacy:
 80,5 lm/w
 MacAdam:
 3

UGR: <19 Power Supply:

Type: MID POWER LED Gear: Adjustable DALI DT8

**LED Lifetime:** 50.000 L80 B10 (Ta=25°C)