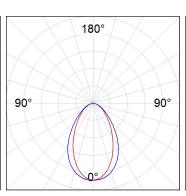

#### **PHOTOMETRIC DATA:**

L61SE112LOOC9TWD3  $\eta$  = 100% Imax = 663 cd/klm UTE: 1,00C

CIE: 66 90 99 100 100