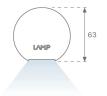

#### **PHOTOMETRIC DATA:**

L61SE112LOOC9TWD3  $\eta$  = 100% Imax = 663 cd/klm UTE: 1,00C

CIE: 66 90 99 100 100