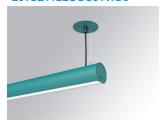

#### LAMPTUB 60 SUSP. CEILING ROSE

#### L61SE112LOOC9TWD3

#### LTUB60 SU RE 1120 1600 TW COMF DALI WE

#### Description:

Surface mounted luminaire Lamptub 60 from LAMP. Made of recycled aluminium extrusion with circular section of 60mm and length of 1120mm, an opal comfort diffuser made of a translucent polycarbonate diffuser and an optical film to achieve a controlled light distribution and low UGR<19. Model for MID-POWER LED, with TW colour temperature with CRI90. Built-in electronic DALI control gear. With IP40, IK07 degree of protection. Insulation class I / II. Group 0 photobiological safety. Lifetime: 72.000h L80 B10. Compatible with Lamp Nomadic system. Available finishes: White (RAL 9010), Black (RAL 9011), Wellbeing and BeSocial palette.

Finish: Palette WELLBEING - 3 TEXTURED

**Dimensions:** 1.127 x 67 x 80 mm

Installation: Suspended