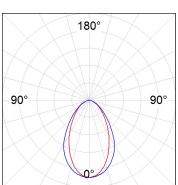

## **PHOTOMETRIC DATA:**

L61SE112LOOC940NW
η = 100%
Imax = 665 cd/klm
UTE: 1,00C