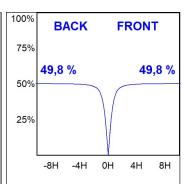

## **PHOTOMETRIC DATA:**

L61SE112LOOC940NW
η = 100%
Imax = 665 cd/klm
UTE: 1,00C