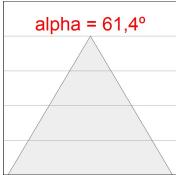

## **PHOTOMETRIC DATA:**

L61SE112LOOC940NW
η = 100%
Imax = 665 cd/klm
UTE: 1,00C