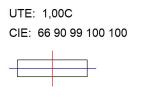

## **PHOTOMETRIC DATA:**

L61SE112LOOC940NW
η = 100%
Imax = 665 cd/klm
UTE: 1,00C