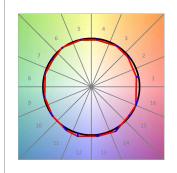

## **PHOTOMETRIC DATA:**

L61SE112LOOC940NW
η = 100%
Imax = 665 cd/klm
UTE: 1,00C