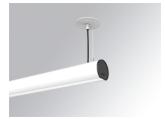

## LAMPTUB 60 SUSP. CEILING ROSE

### L61SE112LOOC940NW

LTUB60 SU RE 1120 1800 NW COMF WH

### Description:

Surface mounted luminaire Lamptub 60 from LAMP. Made of recycled aluminium extrusion with circular section of 60mm and length of 1120mm, an opal comfort diffuser made of a translucent polycarbonate diffuser and an optical film to achieve a controlled light distribution and low UGR<19. Model for MID-POWER LED, with colour temperature 4000K with CRI90. Built-in electronic ON/OFF control gear. With IP40, IK07 degree of protection. Insulation class I / II. Group 0 photobiological safety. Lifetime: 72.000h L80 B10. Compatible with Lamp Nomadic system. Available finishes: White (RAL 9010), Black (RAL 9011), Wellbeing and BeSocial palette.

Finish: Matte white RAL 9010

Installation: Suspended

## LTUB60 SU RE 1120 1800 NW COMF WH