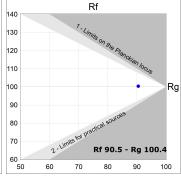

## **PHOTOMETRIC DATA:**

L61SE112LOOC940NW
η = 100%
Imax = 665 cd/klm
UTE: 1,00C