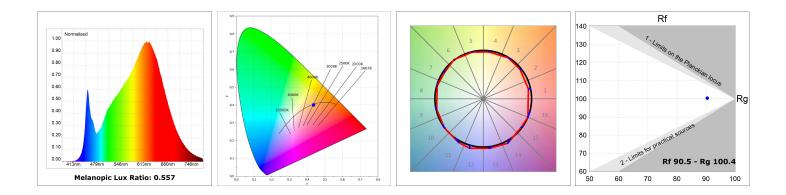

#### **TECHNICAL SPECIFICATIONS:**

| Light output: | 960 lm                   | <b>°K</b> :   | 4000             |
|---------------|--------------------------|---------------|------------------|
| Plum:         | 12,9W                    | CRI :         | 90               |
| Efficacy:     | 74,4 lm/w                | R9 :          | 70               |
| UGR:          | <19                      | MacAdam:      | 3                |
| Туре:         | MID POWER LED            | Power Supply: | 220-240V 50/60Hz |
| LED Lifetime: | 72.000 L80 B10 (Ta=25°C) | Gear:         | Electronic       |
| Power:        | 10.6W                    |               |                  |

#### Light output tolerance +/- 10%