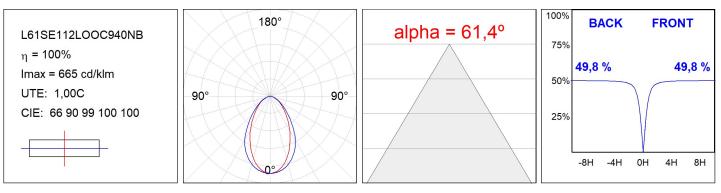

### L61SE112LOOC940NB

#### **TECHNICAL SPECIFICATIONS:**

| Light output: | 960 lm                   | <b>°K</b> :   | 4000             |
|---------------|--------------------------|---------------|------------------|
| Plum:         | 12,9W                    | CRI :         | 90               |
| Efficacy:     | 74,4 lm/w                | R9 :          | 70               |
| UGR:          | <19                      | MacAdam:      | 3                |
| Туре:         | MID POWER LED            | Power Supply: | 220-240V 50/60Hz |
| LED Lifetime: | 72.000 L80 B10 (Ta=25°C) | Gear:         | Electronic       |
| Power:        | 10.6W                    |               |                  |