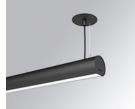

# LAMPTUB 60 SUSP. CEILING ROSE

Finish: Matte black RAL 9011

Installation: Suspended