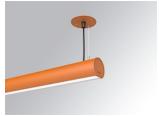

### LAMPTUB 60 SUSP. CEILING ROSE

### L61SE112LOOC940N4

LTUB60 SU RE 1120 1800 NW COMF BS

### Description:

Surface mounted luminaire Lamptub 60 from LAMP. Made of recycled aluminium extrusion with circular section of 60mm and length of 1120mm, an opal comfort diffuser made of a translucent polycarbonate diffuser and an optical film to achieve a controlled light distribution and low UGR<19. Model for MID-POWER LED, with colour temperature 4000K with CRI90. Built-in electronic ON/OFF control gear. With IP40, IK07 degree of protection. Insulation class I / II. Group 0 photobiological safety. Lifetime: 72.000h L80 B10. Compatible with Lamp Nomadic system. Available finishes: White (RAL 9010), Black (RAL 9011), Wellbeing and BeSocial palette.

Finish: Palette BE SOCIAL - 4 TEXTURED

Installation: Suspended