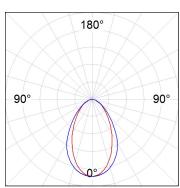

### **PHOTOMETRIC DATA:**

L61SE112LOOC940N4  $\eta$  = 100% Imax = 665 cd/klm UTE: 1,00C