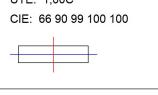

### **PHOTOMETRIC DATA:**

L61SE112LOOC940N4  $\eta$  = 100% Imax = 665 cd/klm UTE: 1,00C