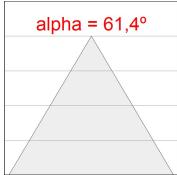

### **PHOTOMETRIC DATA:**

L61SE112LOOC940N4  $\eta$  = 100% Imax = 665 cd/klm UTE: 1,00C