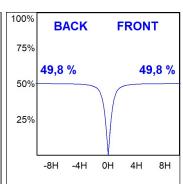

### **PHOTOMETRIC DATA:**

L61SE112LOOC940N4  $\eta$  = 100% Imax = 665 cd/klm UTE: 1,00C