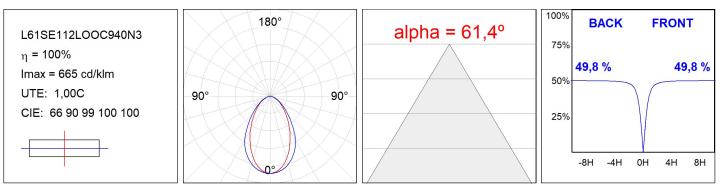

## L61SE112LOOC940N3

#### **TECHNICAL SPECIFICATIONS:**

| Light output: | 960 lm                   | ⁰К:           | 4000             |
|---------------|--------------------------|---------------|------------------|
| Plum:         | 12,9W                    | CRI :         | 90               |
| Efficacy:     | 74,4 lm/w                | R9 :          | 70               |
| UGR:          | <19                      | MacAdam:      | 3                |
| Туре:         | MID POWER LED            | Power Supply: | 220-240V 50/60Hz |
| LED Lifetime: | 72.000 L80 B10 (Ta=25°C) | Gear:         | Electronic       |
| Power:        | 10.6W                    |               |                  |