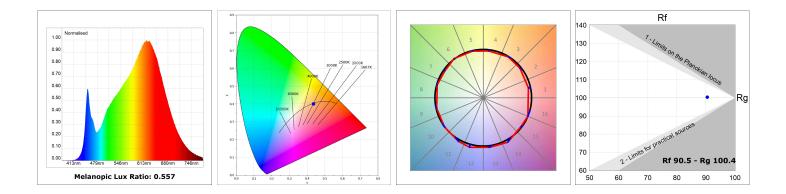

#### **TECHNICAL SPECIFICATIONS:**

| Light output: | 960 lm                   | ⁰К:           | 4000             |
|---------------|--------------------------|---------------|------------------|
| Plum:         | 12,9W                    | CRI :         | 90               |
| Efficacy:     | 74,4 lm/w                | R9 :          | 70               |
| UGR:          | <19                      | MacAdam:      | 3                |
| Туре:         | MID POWER LED            | Power Supply: | 220-240V 50/60Hz |
| LED Lifetime: | 72.000 L80 B10 (Ta=25°C) | Gear:         | Electronic       |
| Power:        | 10.6W                    |               |                  |