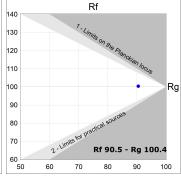

### **TECHNICAL SPECIFICATIONS:**

Light output: 960 lm °K: 4000 Plum: 12,9W CRI: 90 Efficacy: 74,4 lm/w 70 R9: UGR: <19 MacAdam: 3

Type: MID POWER LED Power Supply: 220-240V 50/60Hz LED Lifetime: 72.000 L80 B10 (Ta=25°C) Gear: Adjustable DALI