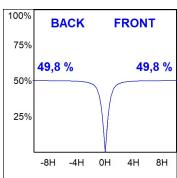

## **PHOTOMETRIC DATA:**

L61SE112LOOC940NW  $\eta$  = 100% Imax = 665 cd/klm UTE: 1,00C