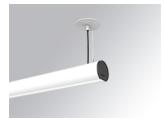

### LAMPTUB 60 SUSP. CEILING ROSE

### L61SE112LOOC940DW

LTUB60 SU RE 1120 1800 NW COMF DALI WH

### Description:

Surface mounted luminaire Lamptub 60 from LAMP. Made of recycled aluminium extrusion with circular section of 60mm and length of 1120mm, an opal comfort diffuser made of a translucent polycarbonate diffuser and an optical film to achieve a controlled light distribution and low UGR<19. Model for MID-POWER LED, with colour temperature 4000K with CRI90. Built-in electronic DALI control gear. With IP40, IK07 degree of protection. Insulation class I / II. Group 0 photobiological safety. Lifetime: 72.000h L80 B10. Compatible with Lamp Nomadic system. Available finishes: White (RAL 9010), Black (RAL 9011), Wellbeing and BeSocial palette.

Finish: Matte white RAL 9010

Installation: Suspended