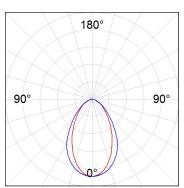

## **PHOTOMETRIC DATA:**

L61SE112LOOC940NW  $\eta$  = 100% Imax = 665 cd/klm UTE: 1,00C