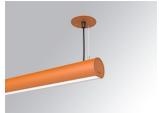

## Description:

Surface mounted luminaire Lamptub 60 from LAMP. Made of recycled aluminium extrusion with circular section of 60mm and length of 1120mm, an opal comfort diffuser made of a translucent polycarbonate diffuser and an optical film to achieve a controlled light distribution and low UGR<19. Model for MID-POWER LED, with colour temperature 4000K with CRI90. Built-in electronic DALI control gear. With IP40, IK07 degree of protection. Insulation class I / II. Group 0 photobiological safety. Lifetime: 72.000h L80 B10. Compatible with Lamp Nomadic system. Available finishes: White (RAL 9010), Black (RAL 9011), Wellbeing and BeSocial palette.

Finish: Palette BE SOCIAL - 4 TEXTURED

Installation: Suspended

## LTUB60 SU RE 1120 1800 NW COMF DALI BS