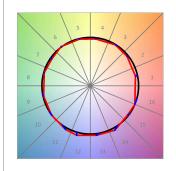

## **PHOTOMETRIC DATA:**

L61SE112LOOC940N4  $\eta$  = 100% Imax = 665 cd/klm UTE: 1,00C CIE: 66 90 99 100 100