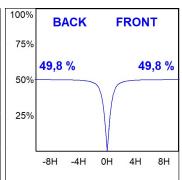

## **PHOTOMETRIC DATA:**

L61SE112LOOC940N4  $\eta$  = 100% Imax = 665 cd/klm UTE: 1,00C CIE: 66 90 99 100 100