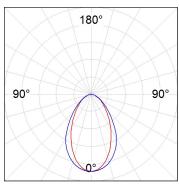

## **PHOTOMETRIC DATA:**

L61SE112LOOC940N4  $\eta$  = 100% Imax = 665 cd/klm UTE: 1,00C CIE: 66 90 99 100 100