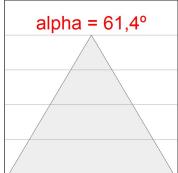

## **PHOTOMETRIC DATA:**

L61SE112LOOC940N4  $\eta$  = 100% Imax = 665 cd/klm UTE: 1,00C CIE: 66 90 99 100 100