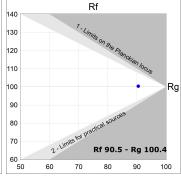

## **TECHNICAL SPECIFICATIONS:**

Light output: 960 lm °K: 4000 Plum: 12,9W CRI: 90 Efficacy: 74,4 lm/w 70 R9: UGR: <19 MacAdam: 3

Type: MID POWER LED Power Supply: 220-240V 50/60Hz LED Lifetime: 72.000 L80 B10 (Ta=25°C) Gear: Adjustable DALI