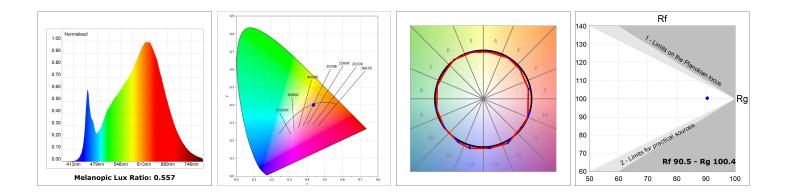

#### **TECHNICAL SPECIFICATIONS:**

| Light output: | 960 lm                   | ٩ <b>Κ</b> :  | 4000             |
|---------------|--------------------------|---------------|------------------|
| Plum:         | 12,9W                    | CRI :         | 90               |
| Efficacy:     | 74,4 lm/w                | R9 :          | 70               |
| UGR:          | <19                      | MacAdam:      | 3                |
| Туре:         | MID POWER LED            | Power Supply: | 220-240V 50/60Hz |
| LED Lifetime: | 72.000 L80 B10 (Ta=25°C) | Gear:         | Adjustable DALI  |
| Power:        | 10.6W                    |               |                  |

### **PHOTOMETRIC DATA :**