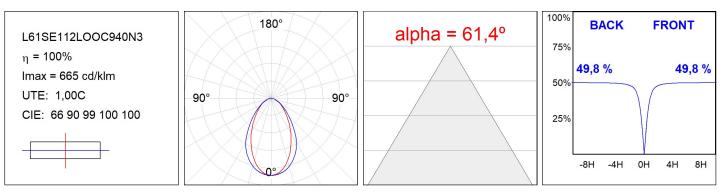

#### **TECHNICAL SPECIFICATIONS:**

| Light output: | 960 lm                   | ٩ <b>Κ</b> :  | 4000             |
|---------------|--------------------------|---------------|------------------|
| Plum:         | 12,9W                    | CRI :         | 90               |
| Efficacy:     | 74,4 lm/w                | R9 :          | 70               |
| UGR:          | <19                      | MacAdam:      | 3                |
| Туре:         | MID POWER LED            | Power Supply: | 220-240V 50/60Hz |
| LED Lifetime: | 72.000 L80 B10 (Ta=25°C) | Gear:         | Adjustable DALI  |
| Power:        | 10.6W                    |               |                  |

#### Light output tolerance +/- 10%

### **PHOTOMETRIC DATA :**