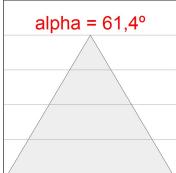

## **PHOTOMETRIC DATA:**

L61SE112LOOC930NW  $\eta$  = 100% Imax = 665 cd/klm UTE: 1,00C

CIE: 66 90 99 100 100