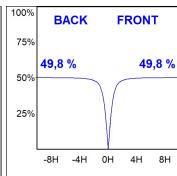

## **PHOTOMETRIC DATA:**

L61SE112LOOC930NW  $\eta$  = 100% Imax = 665 cd/klm UTE: 1,00C

CIE: 66 90 99 100 100