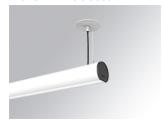

### LAMPTUB 60 SUSP. CEILING ROSE

### L61SE112LOOC930NW

LTUB60 SU RE 1120 1700 WW COMF WH

### Description:

Surface mounted luminaire Lamptub 60 from LAMP. Made of recycled aluminium extrusion with circular section of 60mm and length of 1120mm, an opal comfort diffuser made of a translucent polycarbonate diffuser and an optical film to achieve a controlled light distribution and low UGR<19. Model for MID-POWER LED, with colour temperature 3000K with CRI90. Built-in electronic ON/OFF control gear. With IP40, IK07 degree of protection. Insulation class I / II. Group 0 photobiological safety. Lifetime: 72.000h L80 B10. Compatible with Lamp Nomadic system. Available finishes: White (RAL 9010), Black (RAL 9011), Wellbeing and BeSocial palette.

Finish: Matte white RAL 9010

Installation: Suspended