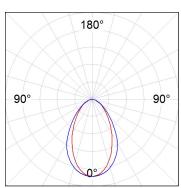

## **PHOTOMETRIC DATA:**

L61SE112LOOC930NW  $\eta$  = 100% Imax = 665 cd/klm UTE: 1,00C

CIE: 66 90 99 100 100