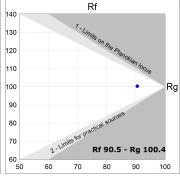

## **PHOTOMETRIC DATA:**

L61SE112LOOC930NW  $\eta$  = 100% Imax = 665 cd/klm UTE: 1,00C

CIE: 66 90 99 100 100