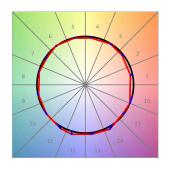

## **PHOTOMETRIC DATA:**

L61SE112LOOC930NW  $\eta$  = 100% Imax = 665 cd/klm UTE: 1,00C

CIE: 66 90 99 100 100