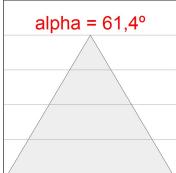

### **PHOTOMETRIC DATA:**

L61SE112LOOC930NB  $\eta$  = 100% Imax = 665 cd/klm UTE: 1,00C CIE: 66 90 99 100 100