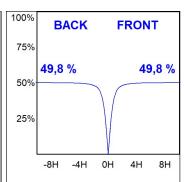

### **PHOTOMETRIC DATA:**

L61SE112LOOC930NB  $\eta$  = 100% Imax = 665 cd/klm UTE: 1,00C CIE: 66 90 99 100 100