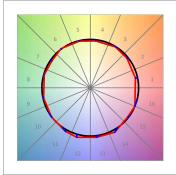

### **PHOTOMETRIC DATA:**

L61SE112LOOC930NB  $\eta$  = 100% Imax = 665 cd/klm UTE: 1,00C CIE: 66 90 99 100 100