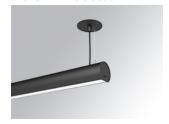

### LAMPTUB 60 SUSP. CEILING ROSE

### L61SE112LOOC930NB

## LTUB60 SU RE 1120 1700 WW COMF BK

### Description:

Surface mounted luminaire Lamptub 60 from LAMP. Made of recycled aluminium extrusion with circular section of 60mm and length of 1120mm, an opal comfort diffuser made of a translucent polycarbonate diffuser and an optical film to achieve a controlled light distribution and low UGR<19. Model for MID-POWER LED, with colour temperature 3000K with CRI90. Built-in electronic ON/OFF control gear. With IP40, IK07 degree of protection. Insulation class I / II. Group 0 photobiological safety. Lifetime: 72.000h L80 B10. Compatible with Lamp Nomadic system. Available finishes: White (RAL 9010), Black (RAL 9011), Wellbeing and BeSocial palette.

Finish: Matte black RAL 9011

Installation: Suspended