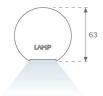

### **PHOTOMETRIC DATA:**

L61SE112LOOC930NB  $\eta$  = 100% Imax = 665 cd/klm UTE: 1,00C CIE: 66 90 99 100 100