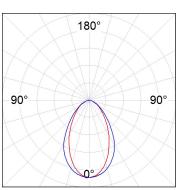

### **PHOTOMETRIC DATA:**

L61SE112LOOC930NB  $\eta$  = 100% Imax = 665 cd/klm UTE: 1,00C CIE: 66 90 99 100 100