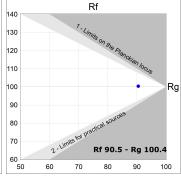

### **TECHNICAL SPECIFICATIONS:**

Light output: 930 lm °K: 3000 Plum: 12,9W CRI: 90 Efficacy: 72,1 lm/w 64 R9: UGR: <19 MacAdam: 3

Type: MID POWER LED Power Supply: 220-240V 50/60Hz

LED Lifetime: 72.000 L80 B10 (Ta=25°C) Gear: Electronic