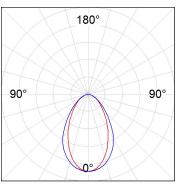

## **PHOTOMETRIC DATA:**

L61SE112LOOC930N4  $\eta$  = 100% Imax = 665 cd/klm UTE: 1,00C

CIE: 66 90 99 100 100