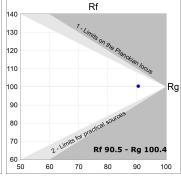

## **PHOTOMETRIC DATA:**

L61SE112LOOC930N4  $\eta$  = 100% Imax = 665 cd/klm UTE: 1,00C

CIE: 66 90 99 100 100