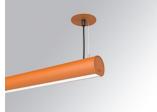

### LAMPTUB 60 SUSP. CEILING ROSE

### Description:

Surface mounted luminaire Lamptub 60 from LAMP. Made of recycled aluminium extrusion with circular section of 60mm and length of 1120mm, an opal comfort diffuser made of a translucent polycarbonate diffuser and an optical film to achieve a controlled light distribution and low UGR<19. Model for MID-POWER LED, with colour temperature 3000K with CRI90. Built-in electronic ON/OFF control gear. With IP40, IK07 degree of protection. Insulation class I / II. Group 0 photobiological safety. Lifetime: 72.000h L80 B10. Compatible with Lamp Nomadic system. Available finishes: White (RAL 9010), Black (RAL 9011), Wellbeing and BeSocial palette.

Finish: Palette BE SOCIAL - 4 TEXTURED

Installation: Suspended