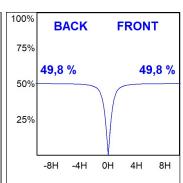

## **PHOTOMETRIC DATA:**

L61SE112LOOC930N4  $\eta$  = 100% Imax = 665 cd/klm UTE: 1,00C

CIE: 66 90 99 100 100