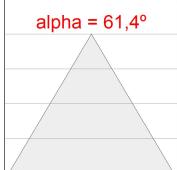

## **PHOTOMETRIC DATA:**

L61SE112LOOC930N4  $\eta$  = 100% Imax = 665 cd/klm UTE: 1,00C

CIE: 66 90 99 100 100