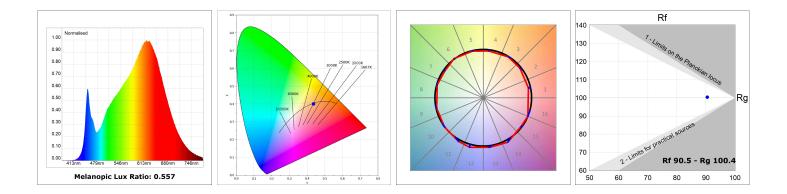

#### **TECHNICAL SPECIFICATIONS:**

| Light output: | 930 lm                   | ⁰К:           | 3000             |
|---------------|--------------------------|---------------|------------------|
| Plum:         | 12,9W                    | CRI :         | 90               |
| Efficacy:     | 72,1 lm/w                | R9 :          | 64               |
| UGR:          | <19                      | MacAdam:      | 3                |
| Туре:         | MID POWER LED            | Power Supply: | 220-240V 50/60Hz |
| LED Lifetime: | 72.000 L80 B10 (Ta=25°C) | Gear:         | Electronic       |
| Power:        | 10.6W                    |               |                  |