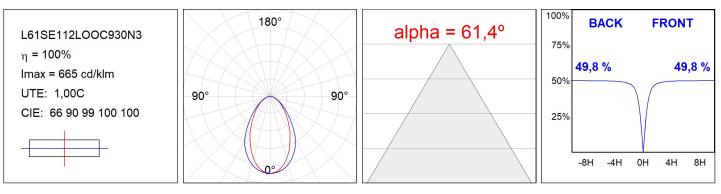

## L61SE112LOOC930N3

#### **TECHNICAL SPECIFICATIONS:**

| Light output: | 930 lm                   | ⁰К:           | 3000             |
|---------------|--------------------------|---------------|------------------|
| Plum:         | 12,9W                    | CRI :         | 90               |
| Efficacy:     | 72,1 lm/w                | R9 :          | 64               |
| UGR:          | <19                      | MacAdam:      | 3                |
| Туре:         | MID POWER LED            | Power Supply: | 220-240V 50/60Hz |
| LED Lifetime: | 72.000 L80 B10 (Ta=25°C) | Gear:         | Electronic       |
| Power:        | 10.6W                    |               |                  |