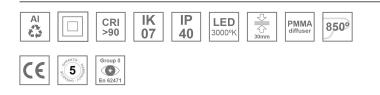

#### Description:

Surface mounted luminaire Lamptub 60 from LAMP. Made of recycled aluminium extrusion with circular section of 60mm and length of 1120mm, an opal comfort diffuser made of a translucent polycarbonate diffuser and an optical film to achieve a controlled light distribution and low UGR<19. Model for MID-POWER LED, with colour temperature 3000K with CRI90. Built-in electronic ON/OFF control gear. With IP40, IK07 degree of protection. Insulation class I / II. Group 0 photobiological safety. Lifetime: 72.000h L80 B10. Compatible with Lamp Nomadic system. Available finishes: White (RAL 9010), Black (RAL 9011), Wellbeing and BeSocial palette.

#### **TECHNICAL SPECIFICATIONS:**

| Light output: | 930 lm                   | ⁰К:           | 3000             |
|---------------|--------------------------|---------------|------------------|
| Plum:         | 12,9W                    | CRI :         | 90               |
| Efficacy:     | 72,1 lm/w                | R9 :          | 64               |
| UGR:          | <19                      | MacAdam:      | 3                |
| Туре:         | MID POWER LED            | Power Supply: | 220-240V 50/60Hz |
| LED Lifetime: | 72.000 L80 B10 (Ta=25°C) | Gear:         | Electronic       |
| Power:        | 10.6W                    |               |                  |