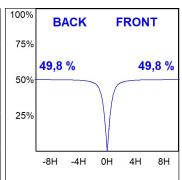

## **PHOTOMETRIC DATA:**

L61SE112LOOC930NW  $\eta$  = 100% Imax = 665 cd/klm UTE: 1,00C CIE: 66 90 99 100 100