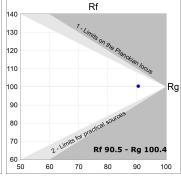

## **PHOTOMETRIC DATA:**

L61SE112LOOC930NW  $\eta$  = 100% Imax = 665 cd/klm UTE: 1,00C CIE: 66 90 99 100 100