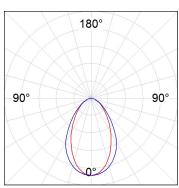

## **PHOTOMETRIC DATA:**

L61SE112LOOC930NW  $\eta$  = 100% Imax = 665 cd/klm UTE: 1,00C CIE: 66 90 99 100 100