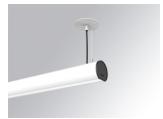

## LAMPTUB 60 SUSP. CEILING ROSE

### L61SE112LOOC930DW

LTUB60 SU RE 1120 1700 WW COMF DALI WH

### Description:

Surface mounted luminaire Lamptub 60 from LAMP. Made of recycled aluminium extrusion with circular section of 60mm and length of 1120mm, an opal comfort diffuser made of a translucent polycarbonate diffuser and an optical film to achieve a controlled light distribution and low UGR<19. Model for MID-POWER LED, with colour temperature 3000K with CRI90. Built-in electronic DALI control gear. With IP40, IK07 degree of protection. Insulation class I / II. Group 0 photobiological safety. Lifetime: 72.000h L80 B10. Compatible with Lamp Nomadic system. Available finishes: White (RAL 9010), Black (RAL 9011), Wellbeing and BeSocial palette.

Finish: Matte white RAL 9010

Installation: Suspended