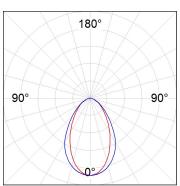

## **PHOTOMETRIC DATA:**

L61SE112LOOC930DB  $\eta$  = 100% Imax = 665 cd/klm UTE: 1,00C

CIE: 66 90 99 100 100