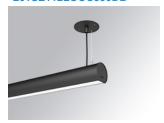

### LAMPTUB 60 SUSP. CEILING ROSE

## LTUB60 SU RE 1120 1700 WW COMF DALI BK

Finish: Matte black RAL 9011

Installation: Suspended

## LAMPTUB 60 SUSP. CEILING ROSE

L61SE112LOOC930DB

# LTUB60 SU RE 1120 1700 WW COMF DALI BK

# LAMPTUB 60 SUSP. CEILING ROSE