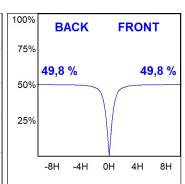

## **PHOTOMETRIC DATA:**

L61SE112LOOC930DB  $\eta$  = 100% Imax = 665 cd/klm UTE: 1,00C

CIE: 66 90 99 100 100