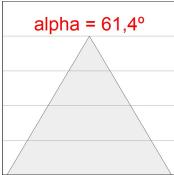

## **PHOTOMETRIC DATA:**

L61SE112LOOC930DB  $\eta$  = 100% Imax = 665 cd/klm UTE: 1,00C

CIE: 66 90 99 100 100