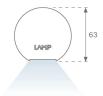

## **PHOTOMETRIC DATA:**

L61SE112LOOC930DB  $\eta$  = 100% Imax = 665 cd/klm UTE: 1,00C

CIE: 66 90 99 100 100