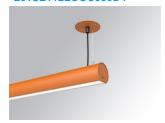

#### LAMPTUB 60 SUSP. CEILING ROSE

#### L61SE112LOOC930D4

## LTUB60 SU RE 1120 1700 WW COMF DALI BS

#### Description:

Surface mounted luminaire Lamptub 60 from LAMP. Made of recycled aluminium extrusion with circular section of 60mm and length of 1120mm, an opal comfort diffuser made of a translucent polycarbonate diffuser and an optical film to achieve a controlled light distribution and low UGR<19. Model for MID-POWER LED, with colour temperature 3000K with CRI90. Built-in electronic DALI control gear. With IP40, IK07 degree of protection. Insulation class I / II. Group 0 photobiological safety. Lifetime: 72.000h L80 B10. Compatible with Lamp Nomadic system. Available finishes: White (RAL 9010), Black (RAL 9011), Wellbeing and BeSocial palette.

Finish: Palette BE SOCIAL - 4 TEXTURED

Installation: Suspended