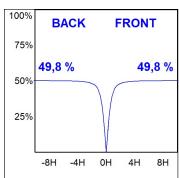

## **PHOTOMETRIC DATA:**

L61SE112LOOC930N4  $\eta$  = 100% Imax = 665 cd/klm UTE: 1,00C

CIE: 66 90 99 100 100