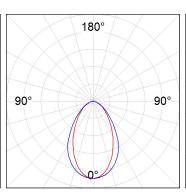

## **PHOTOMETRIC DATA:**

L61SE112LOOC930N4  $\eta$  = 100% Imax = 665 cd/klm UTE: 1,00C

CIE: 66 90 99 100 100