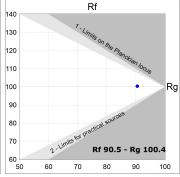

## **PHOTOMETRIC DATA:**

L61SE112LOOC930N4  $\eta$  = 100% Imax = 665 cd/klm UTE: 1,00C

CIE: 66 90 99 100 100