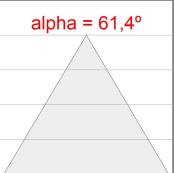

## **PHOTOMETRIC DATA:**

L61SE112LOOC930N4  $\eta$  = 100% Imax = 665 cd/klm UTE: 1,00C

CIE: 66 90 99 100 100