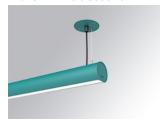

### LAMPTUB 60 SUSP. CEILING ROSE

### L61SE112LOOC930D3

LTUB60 SU RE 1120 1700 WW COMF DALI WE

### Description:

Surface mounted luminaire Lamptub 60 from LAMP. Made of recycled aluminium extrusion with circular section of 60mm and length of 1120mm, an opal comfort diffuser made of a translucent polycarbonate diffuser and an optical film to achieve a controlled light distribution and low UGR<19. Model for MID-POWER LED, with colour temperature 3000K with CRI90. Built-in electronic DALI control gear. With IP40, IK07 degree of protection. Insulation class I / II. Group 0 photobiological safety. Lifetime: 72.000h L80 B10. Compatible with Lamp Nomadic system. Available finishes: White (RAL 9010), Black (RAL 9011), Wellbeing and BeSocial palette.

Palette WELLBEING - 3 TEXTURED Finish:

Installation: Suspended