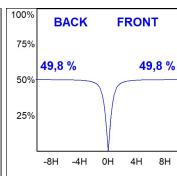

## **PHOTOMETRIC DATA:**

L61SE112LOOC930N3  $\eta$  = 100% Imax = 665 cd/klm UTE: 1,00C

CIE: 66 90 99 100 100