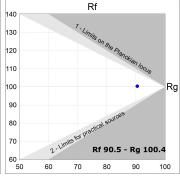

### **TECHNICAL SPECIFICATIONS:**

Light output: 930 lm °K: 3000 Plum: 12,9W CRI: 90 Efficacy: 72,1 lm/w 64 R9: UGR: <19 MacAdam: 3

Type: MID POWER LED Power Supply: 220-240V 50/60Hz LED Lifetime: 72.000 L80 B10 (Ta=25°C) Gear: Adjustable DALI