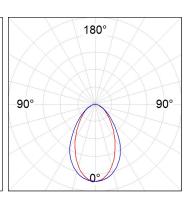

## **PHOTOMETRIC DATA:**

L61SE112LOOC930N3  $\eta$  = 100% Imax = 665 cd/klm UTE: 1,00C

CIE: 66 90 99 100 100