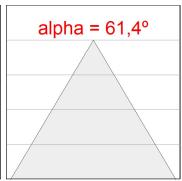

## **TECHNICAL SPECIFICATIONS:**

Light output: 884 lm °K: 2700 Plum: 12,9W CRI: 90 Efficacy: 68,5 lm/w R9: 57 UGR: MacAdam: 3

Type: MID POWER LED Power Supply: 220-240V 50/60Hz

LED Lifetime: 72.000 L80 B10 (Ta=25°C) Gear: Electronic