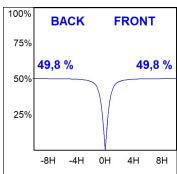

## **TECHNICAL SPECIFICATIONS:**

Light output: 884 lm °K: 2700 Plum: 12,9W CRI: 90 Efficacy: 68,5 lm/w R9: 57 UGR: MacAdam: 3

Type: MID POWER LED Power Supply: 220-240V 50/60Hz

LED Lifetime: 72.000 L80 B10 (Ta=25°C) Gear: Electronic