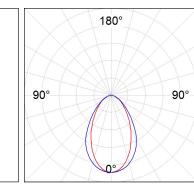

### **PHOTOMETRIC DATA:**

L61SE112LOOC927NW  $\eta$  = 100% lmax = 665 cd/klm UTE: 1,00C lmax CIE: 66 90 99 100 100