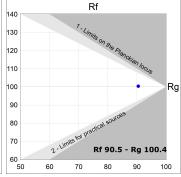

## **TECHNICAL SPECIFICATIONS:**

Light output: 884 lm °K: 2700 Plum: 12,9W CRI: 90 Efficacy: 68,5 lm/w R9: 57 UGR: MacAdam: 3

Type: MID POWER LED Power Supply: 220-240V 50/60Hz

LED Lifetime: 72.000 L80 B10 (Ta=25°C) Gear: Electronic