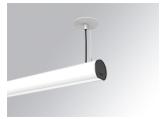

#### LAMPTUB 60 SUSP. CEILING ROSE

#### L61SE112LOOC927NW

LTUB60 SU RE 1120 1700 VWW COMF WH

#### Description:

Surface mounted luminaire Lamptub 60 from LAMP. Made of recycled aluminium extrusion with circular section of 60mm and length of 1120mm, an opal comfort diffuser made of a translucent polycarbonate diffuser and an optical film to achieve a controlled light distribution and low UGR<19. Model for MID-POWER LED, with colour temperature 2700K with CRI90. Built-in electronic ON/OFF control gear. With IP40, IK07 degree of protection. Insulation class I / II. Group 0 photobiological safety. Lifetime: 72.000h L80 B10. Compatible with Lamp Nomadic system. Available finishes: White (RAL 9010), Black (RAL 9011), Wellbeing and BeSocial palette.

Finish: Matte white RAL 9010

Installation: Suspended