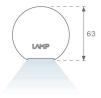

## **PHOTOMETRIC DATA:**

L61SE112LOOC927NB  $\eta$  = 100% lmax = 665 cd/klm lmax = 1,00C lmax = 66 90 99 100 100

Data according to regulations 2019/2020/EU and 2019/2015/EU