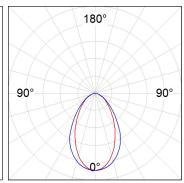

## **PHOTOMETRIC DATA:**

L61SE112LOOC927NB  $\eta$  = 100% lmax = 665 cd/klm lmax = 1,00C lmax = 66 90 99 100 100

Data according to regulations 2019/2020/EU and 2019/2015/EU