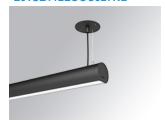

## LAMPTUB 60 SUSP. CEILING ROSE

#### L61SE112LOOC927NB

## LTUB60 SU RE 1120 1700 VWW COMF BK

Finish: Matte black RAL 9011

Installation: Suspended