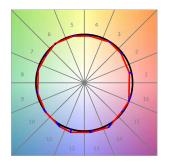

#### **TECHNICAL SPECIFICATIONS:**

Light output: 884 lm °K: 2700 Plum: 12,9W CRI: 90 Efficacy: 68,5 lm/w R9: 57 UGR: MacAdam: 3

Type: MID POWER LED Power Supply: 220-240V 50/60Hz

LED Lifetime: 72.000 L80 B10 (Ta=25°C) Gear: Electronic

## Light output tolerance +/- 10%