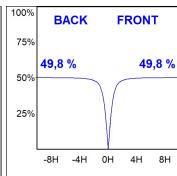

## **PHOTOMETRIC DATA:**

L61SE112LOOC927NB  $\eta$  = 100% lmax = 665 cd/klm lmax = 1,00C lmax = 66 90 99 100 100

Data according to regulations 2019/2020/EU and 2019/2015/EU