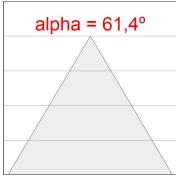

## **PHOTOMETRIC DATA:**

L61SE112LOOC927NB  $\eta$  = 100% lmax = 665 cd/klm lmax = 1,00C lmax = 66 90 99 100 100

Data according to regulations 2019/2020/EU and 2019/2015/EU