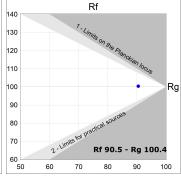

## **PHOTOMETRIC DATA:**

L61SE112LOOC927NB  $\eta$  = 100% lmax = 665 cd/klm lmax = 1,00C lmax = 66 90 99 100 100

Data according to regulations 2019/2020/EU and 2019/2015/EU