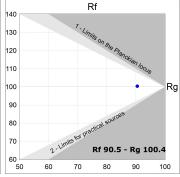

## **PHOTOMETRIC DATA:**

L61SE112LOOC927N4  $\eta$  = 100% Imax = 665 cd/klm UTE: 1,00C

CIE: 66 90 99 100 100