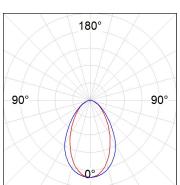

## **PHOTOMETRIC DATA:**

L61SE112LOOC927N4  $\eta$  = 100% Imax = 665 cd/klm UTE: 1,00C

CIE: 66 90 99 100 100