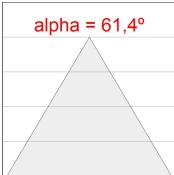

## **PHOTOMETRIC DATA:**

L61SE112LOOC927N4  $\eta$  = 100% Imax = 665 cd/klm UTE: 1,00C

CIE: 66 90 99 100 100