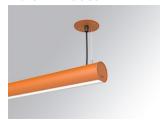

### LAMPTUB 60 SUSP. CEILING ROSE

### L61SE112LOOC927N4

LTUB60 SU RE 1120 1700 VWW COMF BS

### Description:

Surface mounted luminaire Lamptub 60 from LAMP. Made of recycled aluminium extrusion with circular section of 60mm and length of 1120mm, an opal comfort diffuser made of a translucent polycarbonate diffuser and an optical film to achieve a controlled light distribution and low UGR<19. Model for MID-POWER LED, with colour temperature 2700K with CRI90. Built-in electronic ON/OFF control gear. With IP40, IK07 degree of protection. Insulation class I / II. Group 0 photobiological safety. Lifetime: 72.000h L80 B10. Compatible with Lamp Nomadic system. Available finishes: White (RAL 9010), Black (RAL 9011), Wellbeing and BeSocial palette.

Finish: Palette BE SOCIAL - 4 TEXTURED

Installation: Suspended