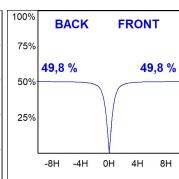

## **PHOTOMETRIC DATA:**

L61SE112LOOC927N4  $\eta$  = 100% Imax = 665 cd/klm UTE: 1,00C

CIE: 66 90 99 100 100