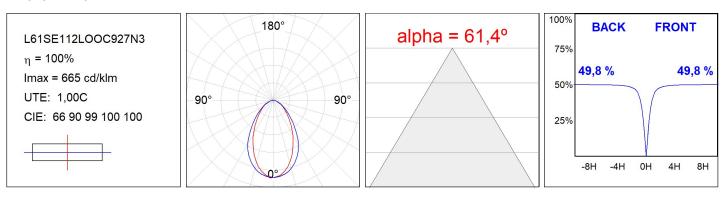

## L61SE112LOOC927N3

#### **TECHNICAL SPECIFICATIONS:**

| Light output: | 884 lm                   | °K :          | 2700             |
|---------------|--------------------------|---------------|------------------|
| Plum:         | 12,9W                    | CRI :         | 90               |
| Efficacy:     | 68,5 lm/w                | R9 :          | 57               |
| UGR:          | <19                      | MacAdam:      | 3                |
| Туре:         | MID POWER LED            | Power Supply: | 220-240V 50/60Hz |
| LED Lifetime: | 72.000 L80 B10 (Ta=25°C) | Gear:         | Electronic       |
| Power:        | 10.6W                    |               |                  |