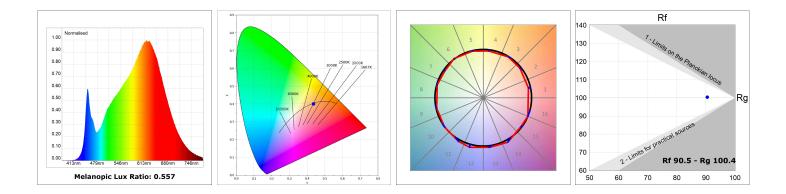

#### **TECHNICAL SPECIFICATIONS:**

| Light output: | 884 lm                   | °K :          | 2700             |
|---------------|--------------------------|---------------|------------------|
| Plum:         | 12,9W                    | CRI :         | 90               |
| Efficacy:     | 68,5 lm/w                | R9 :          | 57               |
| UGR:          | <19                      | MacAdam:      | 3                |
| Туре:         | MID POWER LED            | Power Supply: | 220-240V 50/60Hz |
| LED Lifetime: | 72.000 L80 B10 (Ta=25°C) | Gear:         | Electronic       |
| Power:        | 10.6W                    |               |                  |