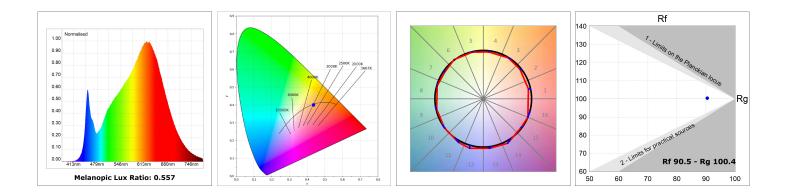

#### **TECHNICAL SPECIFICATIONS:**

| Light output: | 884 lm                   | °K :          | 2700             |
|---------------|--------------------------|---------------|------------------|
| Plum:         | 12,9W                    | CRI :         | 90               |
| Efficacy:     | 68,5 lm/w                | R9 :          | 57               |
| UGR:          | <19                      | MacAdam:      | 3                |
| Туре:         | MID POWER LED            | Power Supply: | 220-240V 50/60Hz |
| LED Lifetime: | 72.000 L80 B10 (Ta=25⁰C) | Gear:         | Adjustable DALI  |
| Power:        | 10.6W                    |               |                  |