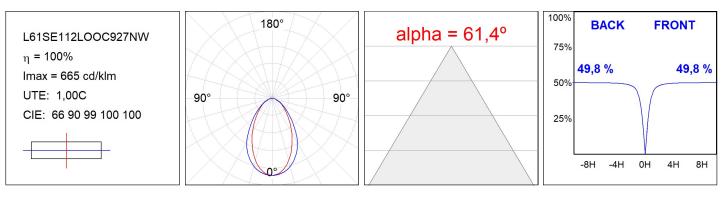

### **PHOTOMETRIC DATA :**

#### **TECHNICAL SPECIFICATIONS:**

| Light output: | 884 lm                   | °K :          | 2700             |
|---------------|--------------------------|---------------|------------------|
| Plum:         | 12,9W                    | CRI :         | 90               |
| Efficacy:     | 68,5 lm/w                | R9 :          | 57               |
| UGR:          | <19                      | MacAdam:      | 3                |
| Туре:         | MID POWER LED            | Power Supply: | 220-240V 50/60Hz |
| LED Lifetime: | 72.000 L80 B10 (Ta=25⁰C) | Gear:         | Adjustable DALI  |
| Power:        | 10.6W                    |               |                  |