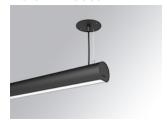

## LAMPTUB 60 SUSP. CEILING ROSE

## Description:

Surface mounted luminaire Lamptub 60 from LAMP. Made of recycled aluminium extrusion with circular section of 60mm and length of 1120mm, an opal comfort diffuser made of a translucent polycarbonate diffuser and an optical film to achieve a controlled light distribution and low UGR<19. Model for MID-POWER LED, with colour temperature 2700K with CRI90. Built-in electronic DALI control gear. With IP40, IK07 degree of protection. Insulation class I / II. Group 0 photobiological safety. Lifetime: 72.000h L80 B10. Compatible with Lamp Nomadic system. Available finishes: White (RAL 9010), Black (RAL 9011), Wellbeing and BeSocial palette.

Finish: Matte black RAL 9011

Installation: Suspended