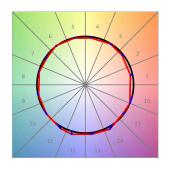

## **PHOTOMETRIC DATA:**

L61SE112LOOC927DB  $\eta$  = 100% Imax = 665 cd/klm UTE: 1,00C

CIE: 66 90 99 100 100