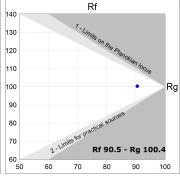

## **PHOTOMETRIC DATA:**

L61SE112LOOC927DB  $\eta$  = 100% Imax = 665 cd/klm UTE: 1,00C

CIE: 66 90 99 100 100