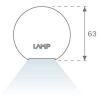

## **PHOTOMETRIC DATA:**

L61SE112LOOC927DB  $\eta$  = 100% Imax = 665 cd/klm UTE: 1,00C

CIE: 66 90 99 100 100