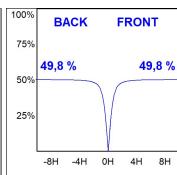

## **PHOTOMETRIC DATA:**

L61SE112LOOC927DB  $\eta$  = 100% Imax = 665 cd/klm UTE: 1,00C

CIE: 66 90 99 100 100