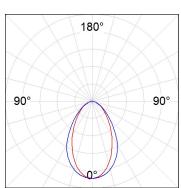

## **PHOTOMETRIC DATA:**

L61SE112LOOC927DB  $\eta$  = 100% Imax = 665 cd/klm UTE: 1,00C

CIE: 66 90 99 100 100