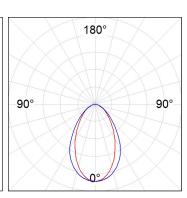

## **PHOTOMETRIC DATA:**

L61SE112LOOC927N4  $\eta$  = 100% Imax = 665 cd/klm UTE: 1,00C

CIE: 66 90 99 100 100