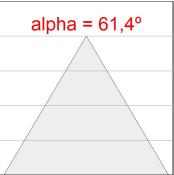

## **PHOTOMETRIC DATA:**

L61SE112LOOC927N4  $\eta$  = 100% Imax = 665 cd/klm UTE: 1,00C

CIE: 66 90 99 100 100