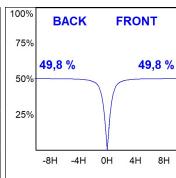

## **PHOTOMETRIC DATA:**

L61SE112LOOC927N4  $\eta$  = 100% Imax = 665 cd/klm UTE: 1,00C

CIE: 66 90 99 100 100