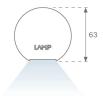

## **PHOTOMETRIC DATA:**

L61SE112LOOC927N4  $\eta$  = 100% Imax = 665 cd/klm UTE: 1,00C

CIE: 66 90 99 100 100