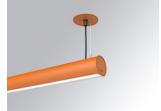

## LAMPTUB 60 SUSP. CEILING ROSE

## L61SE112LOOC927D4

LTUB60 SU RE 1120 1700 VWW COMF DALI BS

## Description:

Surface mounted luminaire Lamptub 60 from LAMP. Made of recycled aluminium extrusion with circular section of 60mm and length of 1120mm, an opal comfort diffuser made of a translucent polycarbonate diffuser and an optical film to achieve a controlled light distribution and low UGR<19. Model for MID-POWER LED, with colour temperature 2700K with CRI90. Built-in electronic DALI control gear. With IP40, IK07 degree of protection. Insulation class I / II. Group 0 photobiological safety. Lifetime: 72.000h L80 B10. Compatible with Lamp Nomadic system. Available finishes: White (RAL 9010), Black (RAL 9011), Wellbeing and BeSocial palette.

Finish: Palette BE SOCIAL - 4 TEXTURED

Installation: Suspended