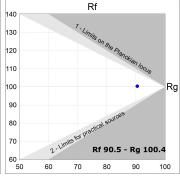

## **TECHNICAL SPECIFICATIONS:**

Light output: 884 lm °K: 2700 Plum: 12,9W CRI: 90 Efficacy: 68,5 lm/w R9: 57 UGR: MacAdam: 3

Type: MID POWER LED Power Supply: 220-240V 50/60Hz LED Lifetime: 72.000 L80 B10 (Ta=25°C) Gear: Adjustable DALI