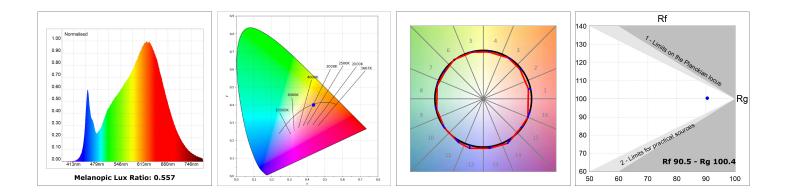

#### **TECHNICAL SPECIFICATIONS:**

| Light output: | 884 lm                   | °К:           | 2700             |
|---------------|--------------------------|---------------|------------------|
| Plum:         | 12,9W                    | CRI :         | 90               |
| Efficacy:     | 68,5 lm/w                | R9 :          | 57               |
| UGR:          | <19                      | MacAdam:      | 3                |
| Туре:         | MID POWER LED            | Power Supply: | 220-240V 50/60Hz |
| LED Lifetime: | 72.000 L80 B10 (Ta=25°C) | Gear:         | Adjustable DALI  |
| Power:        | 10.6W                    |               |                  |