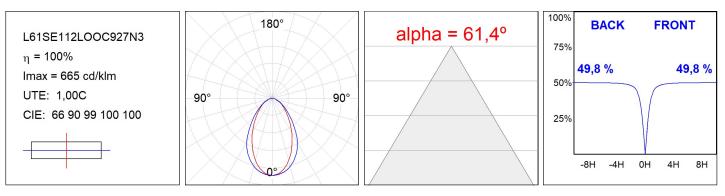

| °К:           | 2700             |
|---------------|--------------------------|---------------|------------------|
| Plum:         | 12,9W                    | CRI :         | 90               |
| Efficacy:     | 68,5 lm/w                | R9 :          | 57               |
| UGR:          | <19                      | MacAdam:      | 3                |
| Туре:         | MID POWER LED            | Power Supply: | 220-240V 50/60Hz |
| LED Lifetime: | 72.000 L80 B10 (Ta=25°C) | Gear:         | Adjustable DALI  |
| Power:        | 10.6W                    |               |                  |

#### Light output tolerance +/- 10%



### **CUSTOM MADE OPTIONS:**



## LAMPTUB 60 SUSP. CEILING ROSE

L61SE112LOOC927D3

LTUB60 SU RE 1120 1700 VWW COMF DALI WE



### **PHOTOMETRIC DATA :**





## LAMPTUB 60 SUSP. CEILING ROSE

## ACCESORIES :

## Assembly



Product code: L6SUECB

Description: LTUB60 ACC. SUR END COVER BK.



Product code: L6SUECW

Description: LTUB60 ACC. SUR END COVER WH.

Worktitude for light



Product code: L6SUECW3

Description: LTUB60 ACC. SUR END COVER WE.



Product code: L6SUECW4

Description: LTUB60 ACC. SUR END COVER BS.