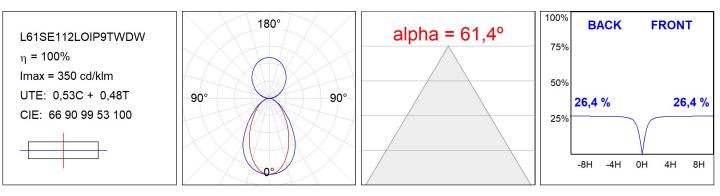

## L61SE112LOIP9TWDW

#### **TECHNICAL SPECIFICATIONS:**

| Light output: | 2.252 lm                 | °K :          | TW                  |
|---------------|--------------------------|---------------|---------------------|
| Plum:         | 27,7W                    | CRI :         | 90                  |
| Efficacy:     | 81,3 lm/w                | MacAdam:      | 3                   |
| UGR:          | <19                      | Power Supply: | 220-240V 50/60Hz    |
| Туре:         | MID POWER LED            | Gear:         | Adjustable DALI DT8 |
| LED Lifetime: | 50.000 L80 B10 (Ta=25⁰C) |               |                     |
| Power:        | 21.6W                    |               |                     |

### **PHOTOMETRIC DATA :**