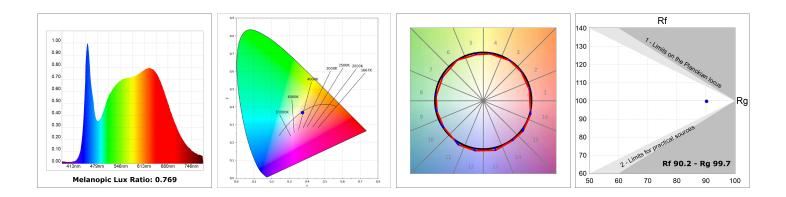

#### **TECHNICAL SPECIFICATIONS:**

| Light output: | 2.252 lm                 | °K :          | TW                  |
|---------------|--------------------------|---------------|---------------------|
| Plum:         | 27,7W                    | CRI :         | 90                  |
| Efficacy:     | 81,3 lm/w                | MacAdam:      | 3                   |
| UGR:          | <19                      | Power Supply: | 220-240V 50/60Hz    |
| Туре:         | MID POWER LED            | Gear:         | Adjustable DALI DT8 |
| LED Lifetime: | 50.000 L80 B10 (Ta=25⁰C) |               |                     |
| Power:        | 21.6W                    |               |                     |