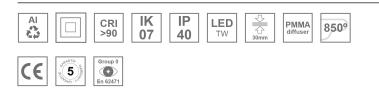

#### Description:

Surface mounted luminaire Lamptub 60 from LAMP. Made of recycled aluminium extrusion with circular section of 60mm and length of 1120mm. Direct-indirect light model with opal comfort diffuser made of a translucent polycarbonate diffuser and an optical film to achieve a controlled light distribution and low UGR<19. Model for MID-POWER LED, with TW colour temperature with CRI90. Built-in electronic DALI control gear. With IP40, IK07 degree of protection. Insulation class I / II. Group 0 photobiological safety. Lifetime: 72.000h L80 B10. Compatible with Lamp Nomadic system. Available finishes: White (RAL 9010), Black (RAL 9011), Wellbeing and BeSocial palette.

#### **TECHNICAL SPECIFICATIONS:**

| Light output: | 2.252 lm                 | <b>°K</b> :   | TW                  |
|---------------|--------------------------|---------------|---------------------|
| Plum:         | 27,7W                    | CRI :         | 90                  |
| Efficacy:     | 81,3 lm/w                | MacAdam:      | 3                   |
| UGR:          | <19                      | Power Supply: | 220-240V 50/60Hz    |
| Туре:         | MID POWER LED            | Gear:         | Adjustable DALI DT8 |
| LED Lifetime: | 50.000 L80 B10 (Ta=25°C) |               |                     |
| Power:        | 21.6W                    |               |                     |