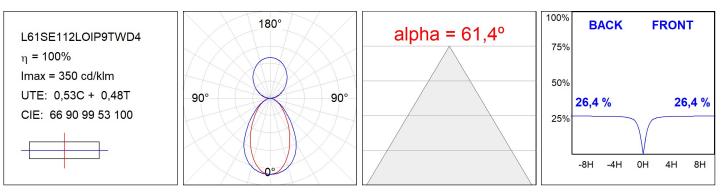

## **PHOTOMETRIC DATA :**

# L61SE112LOIP9TWD4

#### **TECHNICAL SPECIFICATIONS:**

| Light output: | 2.252 lm                 | <b>°K</b> :   | TW                  |
|---------------|--------------------------|---------------|---------------------|
| Plum:         | 27,7W                    | CRI :         | 90                  |
| Efficacy:     | 81,3 lm/w                | MacAdam:      | 3                   |
| UGR:          | <19                      | Power Supply: | 220-240V 50/60Hz    |
| Туре:         | MID POWER LED            | Gear:         | Adjustable DALI DT8 |
| LED Lifetime: | 50.000 L80 B10 (Ta=25°C) |               |                     |
| Power:        | 21.6W                    |               |                     |