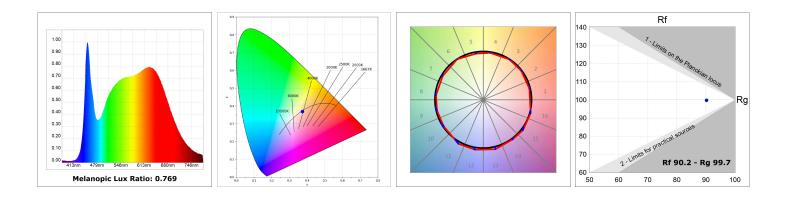

#### **TECHNICAL SPECIFICATIONS:**

| Light output: | 2.252 lm                 | <b>°K</b> :   | TW                  |
|---------------|--------------------------|---------------|---------------------|
| Plum:         | 27,7W                    | CRI :         | 90                  |
| Efficacy:     | 81,3 lm/w                | MacAdam:      | 3                   |
| UGR:          | <19                      | Power Supply: | 220-240V 50/60Hz    |
| Туре:         | MID POWER LED            | Gear:         | Adjustable DALI DT8 |
| LED Lifetime: | 50.000 L80 B10 (Ta=25°C) |               |                     |
| Power:        | 21.6W                    |               |                     |