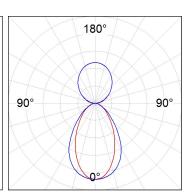

## **PHOTOMETRIC DATA:**

L61SE112LOIP9TWD3  $\eta$  = 100% lmax = 350 cd/klmUTE: 0,53C + 0,48T CIE: 66 90 99 53 100