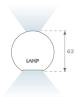

## **PHOTOMETRIC DATA:**

L61SE112LOIP9TWD3  $\eta$  = 100% lmax = 350 cd/klmUTE: 0,53C + 0,48T CIE: 66 90 99 53 100