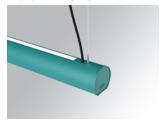

## Description:

Surface mounted luminaire Lamptub 60 from LAMP. Made of recycled aluminium extrusion with circular section of 60mm and length of 1120mm. Direct-indirect light model with opal comfort diffuser made of a translucent polycarbonate diffuser and an optical film to achieve a controlled light distribution and low UGR<19. Model for MID-POWER LED, with TW colour temperature with CRI90. Built-in electronic DALI control gear. With IP40, IK07 degree of protection. Insulation class I / II. Group 0 photobiological safety. Lifetime: 72.000h L80 B10. Compatible with Lamp Nomadic system. Available finishes: White (RAL 9010), Black (RAL 9011), Wellbeing and BeSocial

Finish: Palette WELLBEING - 3 TEXTURED

1.127 x 67 x 80 mm Dimensions:

Installation: Suspended