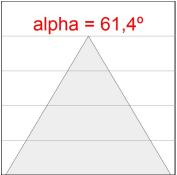

## **PHOTOMETRIC DATA:**

L61SE112LOIP9TWD3  $\eta$  = 100% lmax = 350 cd/klmUTE: 0,53C + 0,48T CIE: 66 90 99 53 100