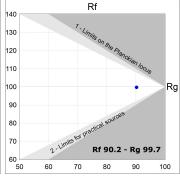

## **PHOTOMETRIC DATA:**

L61SE112LOIP9TWD3  $\eta$  = 100% lmax = 350 cd/klmUTE: 0,53C + 0,48T CIE: 66 90 99 53 100