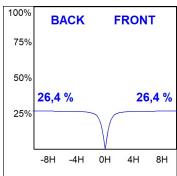

## **PHOTOMETRIC DATA:**

L61SE112LOIP9TWD3  $\eta$  = 100% lmax = 350 cd/klmUTE: 0,53C + 0,48T CIE: 66 90 99 53 100