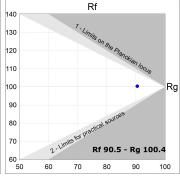

IK07 degree of protection. Insulation class I / II. Group 0 photobiological safety. Lifetime: 72.000h L80 B10. Compatible with Lamp Nomadic system. Available finishes: White (RAL 9010), Black (RAL 9011), Wellbeing and BeSocial palette.



Finish: Matte white RAL 9010

Installation: Suspended

## **TECHNICAL SPECIFICATIONS:**

Light output: 1.872 lm °K: 4000 Plum: 22,6W CRI: 90 Efficacy: 82,8 lm/w 70 R9: UGR: MacAdam: 3

Type: MID POWER LED Power Supply: 220-240V 50/60Hz

LED Lifetime: 72.000 L80 B10 (Ta=25°C) Gear: Electronic

21.6W Power:

## Light output tolerance +/- 10%































**CUSTOM MADE OPTIONS:** 













22-04-2025

## LAMPTUB 60 SUSP. CEILING ROSE



L61SE112LOIP940NW

## LTUB60 SU RE 1120 3300 NW D/I COMF WH

## **PHOTOMETRIC DATA:**

















# LAMPTUB 60 SUSP. CEILING ROSE



# ACCESORIES:

# Assembly



Product code:

L6SUECB



LTUB60 ACC. SUR END COVER BK.



Product code:

L6SUECW

Description:

LTUB60 ACC. SUR END COVER WH.



Product code:

L6SUECW3

Description:

LTUB60 ACC. SUR END COVER WE.



Product code:

L6SUECW4

Description:

LTUB60 ACC. SUR END COVER BS.