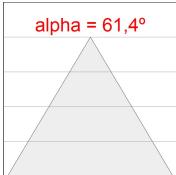

ith IP40, IK07 degree of protection. Insulation class I / II. Group 0 photobiological safety. Lifetime: 72.000h L80 B10. Compatible with Lamp Nomadic system. Available finishes: White (RAL 9010), Black (RAL 9011), Wellbeing and BeSocial palette.



Finish: Matte white RAL 9010

Installation: Suspended

## **TECHNICAL SPECIFICATIONS:**

Light output: 1.872 lm °K: 4000 Plum: 22,6W CRI: 90 Efficacy: 82,8 lm/w 70 R9: UGR: MacAdam: 3

Type: MID POWER LED Power Supply: 220-240V 50/60Hz

LED Lifetime: 72.000 L80 B10 (Ta=25°C) Gear: Electronic

21.6W Power:

## Light output tolerance +/- 10%































**CUSTOM MADE OPTIONS:** 













22-04-2025

## LAMPTUB 60 SUSP. CEILING ROSE



L61SE112LOIP940NW

## LTUB60 SU RE 1120 3300 NW D/I COMF WH

## **PHOTOMETRIC DATA:**

















# LAMPTUB 60 SUSP. CEILING ROSE



# ACCESORIES:

# Assembly



Product code:

L6SUECB



LTUB60 ACC. SUR END COVER BK.



Product code:

L6SUECW

Description:

LTUB60 ACC. SUR END COVER WH.



Product code:

L6SUECW3

Description:

LTUB60 ACC. SUR END COVER WE.



Product code:

L6SUECW4

Description:

LTUB60 ACC. SUR END COVER BS.