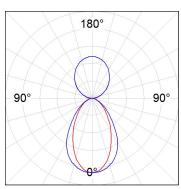

With IP40, IK07 degree of protection. Insulation class I / II. Group 0 photobiological safety. Lifetime: 72.000h L80 B10. Compatible with Lamp Nomadic system. Available finishes: White (RAL 9010), Black (RAL 9011), Wellbeing and BeSocial palette.



Finish: Matte white RAL 9010

Installation: Suspended

## **TECHNICAL SPECIFICATIONS:**

Light output: 1.872 lm °K: 4000 Plum: 22,6W CRI: 90 Efficacy: 82,8 lm/w 70 R9: UGR: MacAdam: 3

Type: MID POWER LED Power Supply: 220-240V 50/60Hz

LED Lifetime: 72.000 L80 B10 (Ta=25°C) Gear: Electronic

21.6W Power:

## Light output tolerance +/- 10%































**CUSTOM MADE OPTIONS:** 













22-04-2025

## LAMPTUB 60 SUSP. CEILING ROSE



L61SE112LOIP940NW

## LTUB60 SU RE 1120 3300 NW D/I COMF WH

## **PHOTOMETRIC DATA:**

















# LAMPTUB 60 SUSP. CEILING ROSE



# ACCESORIES:

# Assembly



Product code:

L6SUECB



LTUB60 ACC. SUR END COVER BK.



Product code:

L6SUECW

Description:

LTUB60 ACC. SUR END COVER WH.



Product code:

L6SUECW3

Description:

LTUB60 ACC. SUR END COVER WE.



Product code:

L6SUECW4

Description:

LTUB60 ACC. SUR END COVER BS.