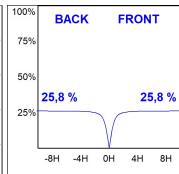

h IP40, IK07 degree of protection. Insulation class I / II. Group 0 photobiological safety. Lifetime: 72.000h L80 B10. Compatible with Lamp Nomadic system. Available finishes: White (RAL 9010), Black (RAL 9011), Wellbeing and BeSocial palette.



Finish: Matte white RAL 9010

Installation: Suspended

## **TECHNICAL SPECIFICATIONS:**

Light output: 1.872 lm °K: 4000 Plum: 22,6W CRI: 90 Efficacy: 82,8 lm/w 70 R9: UGR: MacAdam: 3

Type: MID POWER LED Power Supply: 220-240V 50/60Hz

LED Lifetime: 72.000 L80 B10 (Ta=25°C) Gear: Electronic

21.6W Power:

## Light output tolerance +/- 10%































**CUSTOM MADE OPTIONS:** 













22-04-2025

## LAMPTUB 60 SUSP. CEILING ROSE



L61SE112LOIP940NW

## LTUB60 SU RE 1120 3300 NW D/I COMF WH

## **PHOTOMETRIC DATA:**

















# LAMPTUB 60 SUSP. CEILING ROSE



# ACCESORIES:

# Assembly



Product code:

L6SUECB



LTUB60 ACC. SUR END COVER BK.



Product code:

L6SUECW

Description:

LTUB60 ACC. SUR END COVER WH.



Product code:

L6SUECW3

Description:

LTUB60 ACC. SUR END COVER WE.



Product code:

L6SUECW4

Description:

LTUB60 ACC. SUR END COVER BS.