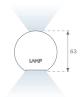

## LAMPTUB 60 SUSP. CEILING ROSE



## L61SE112LOIP940NW



# LTUB60 SU RE 1120 3300 NW D/I COMF WH

## Description:

Surface mounted luminaire Lamptub 60 from LAMP. Made of recycled aluminium extrusion with circular section of 60mm and length of 1120mm. Direct-indirect light model with opal comfort diffuser made of a translucent polycarbonate diffuser and an optical film to achieve a controlled light distribution and low UGR<16. Model for MID-POWER LED, with colour temperature 4000K with CRI90. Built-in electronic ON/OFF control gear. With IP40, IK07 degree of protection. Insulation class I / II. Group 0 photobiological safety. Lifetime: 72.000h L80 B10. Compatible with Lamp Nomadic system. Available finishes: White (RAL 9010), Black (RAL 9011), Wellbeing and BeSocial palette.



Finish: Matte white RAL 9010

Installation: Suspended

## **TECHNICAL SPECIFICATIONS:**

Light output: 1.872 lm °K: 4000 Plum: 22,6W CRI: 90 Efficacy: 82,8 lm/w 70 R9: UGR: MacAdam: 3

Type: MID POWER LED Power Supply: 220-240V 50/60Hz

LED Lifetime: 72.000 L80 B10 (Ta=25°C) Gear: Electronic

21.6W Power:

## Light output tolerance +/- 10%































**CUSTOM MADE OPTIONS:** 













22-04-2025

## LAMPTUB 60 SUSP. CEILING ROSE



L61SE112LOIP940NW

## LTUB60 SU RE 1120 3300 NW D/I COMF WH

## **PHOTOMETRIC DATA:**

















# LAMPTUB 60 SUSP. CEILING ROSE



# ACCESORIES:

# Assembly



Product code:

L6SUECB



LTUB60 ACC. SUR END COVER BK.



Product code:

L6SUECW

Description:

LTUB60 ACC. SUR END COVER WH.



Product code:

L6SUECW3

Description:

LT