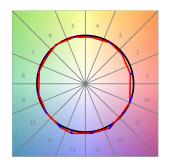

, IK07 degree of protection. Insulation class I / II. Group 0 photobiological safety. Lifetime: 72.000h L80 B10. Compatible with Lamp Nomadic system. Available finishes: White (RAL 9010), Black (RAL 9011), Wellbeing and BeSocial palette.



Finish: Matte white RAL 9010

Installation: Suspended

## **TECHNICAL SPECIFICATIONS:**

Light output: 1.872 lm °K: 4000 Plum: 22,6W CRI: 90 Efficacy: 82,8 lm/w 70 R9: UGR: MacAdam: 3

Type: MID POWER LED Power Supply: 220-240V 50/60Hz

LED Lifetime: 72.000 L80 B10 (Ta=25°C) Gear: Electronic

21.6W Power:

## Light output tolerance +/- 10%































**CUSTOM MADE OPTIONS:** 













22-04-2025

## LAMPTUB 60 SUSP. CEILING ROSE



L61SE112LOIP940NW

## LTUB60 SU RE 1120 3300 NW D/I COMF WH

## **PHOTOMETRIC DATA:**

















# LAMPTUB 60 SUSP. CEILING ROSE



# ACCESORIES:

# Assembly



Product code:

L6SUECB



LTUB60 ACC. SUR END COVER BK.



Product code:

L6SUECW

Description:

LTUB60 ACC. SUR END COVER WH.



Product code:

L6SUECW3

Description:

LTUB60 ACC. SUR END COVER WE.



Product code:

L6SUECW4

Description:

LTUB60 ACC. SUR END COVER BS.