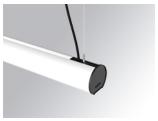

## Description:

Surface mounted luminaire Lamptub 60 from LAMP. Made of recycled aluminium extrusion with circular section of 60mm and length of 1120mm. Direct-indirect light model with opal comfort diffuser made of a translucent polycarbonate diffuser and an optical film to achieve a controlled light distribution and low UGR<16. Model for MID-POWER LED, with colour temperature 4000K with CRI90. Built-in electronic ON/OFF control gear. With IP40, IK07 degree of protection. Insulation class I / II. Group 0 photobiological safety. Lifetime: 72.000h L80 B10. Compatible with Lamp Nomadic system. Available finishes: White (RAL 9010), Black (RAL 9011), Wellbeing and BeSocial palette.

Finish: Matte white RAL 9010

Installation: Suspended