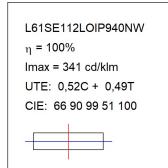

r. With IP40, IK07 degree of protection. Insulation class I / II. Group 0 photobiological safety. Lifetime: 72.000h L80 B10. Compatible with Lamp Nomadic system. Available finishes: White (RAL 9010), Black (RAL 9011), Wellbeing and BeSocial palette.



Finish: Matte white RAL 9010

Installation: Suspended

## **TECHNICAL SPECIFICATIONS:**

Light output: 1.872 lm °K: 4000 Plum: 22,6W CRI: 90 Efficacy: 82,8 lm/w 70 R9: UGR: MacAdam: 3

Type: MID POWER LED Power Supply: 220-240V 50/60Hz

LED Lifetime: 72.000 L80 B10 (Ta=25°C) Gear: Electronic

21.6W Power:

## Light output tolerance +/- 10%































**CUSTOM MADE OPTIONS:** 













22-04-2025

## LAMPTUB 60 SUSP. CEILING ROSE



L61SE112LOIP940NW

## LTUB60 SU RE 1120 3300 NW D/I COMF WH

## **PHOTOMETRIC DATA:**

















# LAMPTUB 60 SUSP. CEILING ROSE



# ACCESORIES:

# Assembly



Product code:

L6SUECB



LTUB60 ACC. SUR END COVER BK.



Product code:

L6SUECW

Description:

LTUB60 ACC. SUR END COVER WH.



Product code:

L6SUECW3

Description:

LTUB60 ACC. SUR END COVER WE.



Product code:

L6SUECW4

Description:

LTUB60 ACC. SUR END COVER BS.