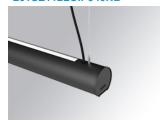

## Description:

Surface mounted luminaire Lamptub 60 from LAMP. Made of recycled aluminium extrusion with circular section of 60mm and length of 1120mm. Direct-indirect light model with opal comfort diffuser made of a translucent polycarbonate diffuser and an optical film to achieve a controlled light distribution and low UGR<16. Model for MID-POWER LED, with colour temperature 4000K with CRI90. Built-in electronic ON/OFF control gear. With IP40, IK07 degree of protection. Insulation class I / II. Group 0 photobiological safety. Lifetime: 72.000h L80 B10. Compatible with Lamp Nomadic system. Available finishes: White (RAL 9010), Black (RAL 9011), Wellbeing and BeSocial palette.

Finish: Matte black RAL 9011

Installation: Suspended