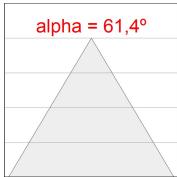

## **PHOTOMETRIC DATA:**

L61SE112LOIP940NB  $\eta$  = 100% lmax = 341 cd/klmUTE: 0,52C + 0,49T CIE: 66 90 99 51 100