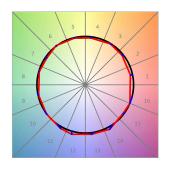

## **PHOTOMETRIC DATA:**

L61SE112LOIP940NB  $\eta$  = 100% lmax = 341 cd/klmUTE: 0,52C + 0,49T CIE: 66 90 99 51 100