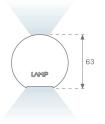

## **PHOTOMETRIC DATA:**

L61SE112LOIP940NB  $\eta$  = 100% lmax = 341 cd/klmUTE: 0,52C + 0,49T CIE: 66 90 99 51 100