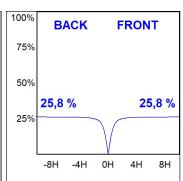

## **PHOTOMETRIC DATA:**

L61SE112LOIP940NB  $\eta$  = 100% lmax = 341 cd/klmUTE: 0,52C + 0,49T CIE: 66 90 99 51 100