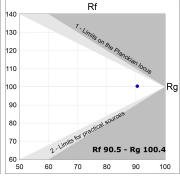

## **PHOTOMETRIC DATA:**

L61SE112LOIP940NB  $\eta$  = 100% lmax = 341 cd/klmUTE: 0,52C + 0,49T CIE: 66 90 99 51 100