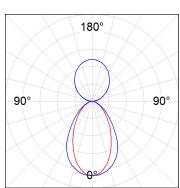

## **PHOTOMETRIC DATA:**

L61SE112LOIP940NB  $\eta$  = 100% lmax = 341 cd/klmUTE: 0,52C + 0,49T CIE: 66 90 99 51 100