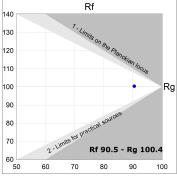

### **PHOTOMETRIC DATA:**

L61SE112LOIP940N4  $\eta$  = 100% lmax = 341 cd/klmUTE: 0,52C + 0,49T CIE: 66 90 99 51 100