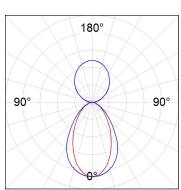

### **PHOTOMETRIC DATA:**

L61SE112LOIP940N4  $\eta$  = 100% lmax = 341 cd/klmUTE: 0,52C + 0,49T CIE: 66 90 99 51 100