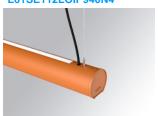

### LAMPTUB 60 SUSP. CEILING ROSE

### L61SE112LOIP940N4

# LTUB60 SU RE 1120 3300 NW D/I COMF BS

### Description:

Surface mounted luminaire Lamptub 60 from LAMP. Made of recycled aluminium extrusion with circular section of 60mm and length of 1120mm. Direct-indirect light model with opal comfort diffuser made of a translucent polycarbonate diffuser and an optical film to achieve a controlled light distribution and low UGR<16. Model for MID-POWER LED, with colour temperature 4000K with CRI90. Built-in electronic ON/OFF control gear. With IP40, IK07 degree of protection. Insulation class I / II. Group 0 photobiological safety. Lifetime: 72.000h L80 B10. Compatible with Lamp Nomadic system. Available finishes: White (RAL 9010), Black (RAL 9011), Wellbeing and BeSocial palette.