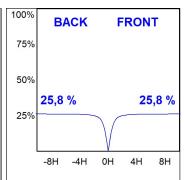

### **PHOTOMETRIC DATA:**

L61SE112LOIP940N4  $\eta$  = 100% lmax = 341 cd/klmUTE: 0,52C + 0,49T CIE: 66 90 99 51 100