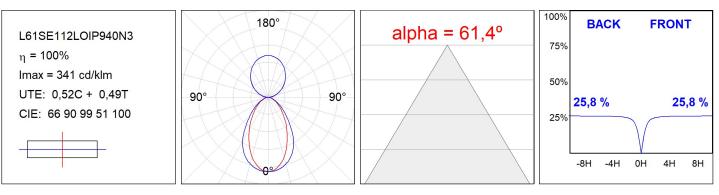

### L61SE112LOIP940N3

#### **TECHNICAL SPECIFICATIONS:**

| Light output: | 1.872 lm                 | ⁰K :          | 4000             |
|---------------|--------------------------|---------------|------------------|
| Plum:         | 22,6W                    | CRI :         | 90               |
| Efficacy:     | 82,8 lm/w                | R9 :          | 70               |
| UGR:          | <16                      | MacAdam:      | 3                |
| Туре:         | MID POWER LED            | Power Supply: | 220-240V 50/60Hz |
| LED Lifetime: | 72.000 L80 B10 (Ta=25°C) | Gear:         | Electronic       |
| Power:        | 21.6W                    |               |                  |

## PHOTOMETRIC DATA :

Worktitude for light