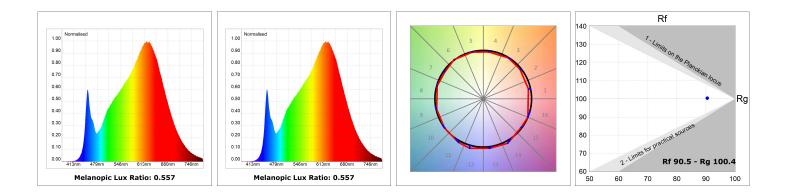

#### **TECHNICAL SPECIFICATIONS:**

| Light output: | 1.872 lm                 | ⁰K :          | 4000             |
|---------------|--------------------------|---------------|------------------|
| Plum:         | 22,6W                    | CRI :         | 90               |
| Efficacy:     | 82,8 lm/w                | R9 :          | 70               |
| UGR:          | <16                      | MacAdam:      | 3                |
| Туре:         | MID POWER LED            | Power Supply: | 220-240V 50/60Hz |
| LED Lifetime: | 72.000 L80 B10 (Ta=25°C) | Gear:         | Electronic       |
| Power:        | 21.6W                    |               |                  |