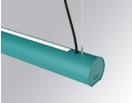

# N3 - LTUB60 SU RE 1120 3300 NW D/I COMF WE Description:

Surface mounted luminaire Lamptub 60 from LAMP. Made of recycled aluminium extrusion with circular section of 60mm and length of 1120mm. Direct-indirect light model with opal comfort diffuser made of a translucent polycarbonate diffuser and an optical film to achieve a controlled light distribution and low UGR<16. Model for MID-POWER LED, with colour temperature 4000K with CRI90. Built-in electronic ON/OFF control gear. With IP40, IK07 degree of protection. Insulation class I / II. Group 0 photobiological safety. Lifetime: 72.000h L80 B10. Compatible with Lamp Nomadic system. Available finishes: White (RAL 9010), Black (RAL 9011), Wellbeing and BeSocial palette.

LAMP 63

Finish: Palette WELLBEING - 3 TEXTURED

Installation: Suspended