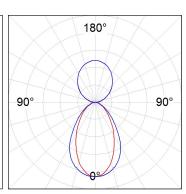

## **PHOTOMETRIC DATA:**

L61SE112LOIP940N3 η = 100% Imax = 341 cd/klm UTE: 0,52C + 0,49T CIE: 66 90 99 51 100