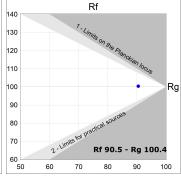

## **TECHNICAL SPECIFICATIONS:**

 Light output:
 1.872 lm
 °K:
 4000

 Plum:
 22,6W
 CRI:
 90

 Efficacy:
 82,8 lm/w
 R9:
 70

 UGR:
 <16</td>
 MacAdam:
 3

 Type:
 MID POWER LED
 Power Supply:
 220-240V 50/60Hz

 LED Lifetime:
 72.000 L80 B10 (Ta=25°C)
 Gear:
 Adjustable DALI

**Power:** 21.6W

Light output tolerance +/- 10%