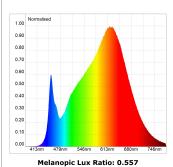

## **TECHNICAL SPECIFICATIONS:**

 Light output:
 1.872 lm
 °K:
 4000

 Plum:
 22,6W
 CRI:
 90

 Efficacy:
 82,8 lm/w
 R9:
 70

 UGR:
 <16</td>
 MacAdam:
 3

 Type:
 MID POWER LED
 Power Supply:
 220-240V 50/60Hz

 LED Lifetime:
 72.000 L80 B10 (Ta=25°C)
 Gear:
 Adjustable DALI

**Power:** 21.6W

Light output tolerance +/- 10%