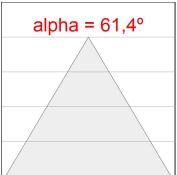

## **PHOTOMETRIC DATA:**

L61SE112LOIP940N3 η = 100% Imax = 341 cd/klm UTE: 0,52C + 0,49T CIE: 66 90 99 51 100