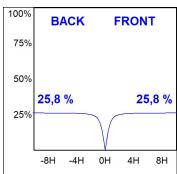

## **PHOTOMETRIC DATA:**

L61SE112LOIP940N3 η = 100% Imax = 341 cd/klm UTE: 0,52C + 0,49T CIE: 66 90 99 51 100