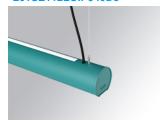

## LAMPTUB 60 SUSP. CEILING ROSE

## Description:

Surface mounted luminaire Lamptub 60 from LAMP. Made of recycled aluminium extrusion with circular section of 60mm and length of 1120mm. Direct-indirect light model with opal comfort diffuser made of a translucent polycarbonate diffuser and an optical film to achieve a controlled light distribution and low UGR<16. Model for MID-POWER LED, with colour temperature 4000K with CRI90. Built-in electronic DALI control gear. With IP40, IK07 degree of protection. Insulation class I / II. Group 0 photobiological safety. Lifetime: 72.000h L80 B10. Compatible with Lamp Nomadic system. Available finishes: White (RAL 9010), Black (RAL 9011), Wellbeing and BeSocial palette.

#### Installation: Suspended