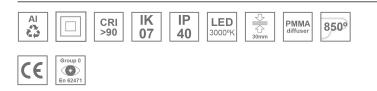

#### **Description:**

Surface mounted luminaire Lamptub 60 from LAMP. Made of recycled aluminium extrusion with circular section of 60mm and length of 1120mm. Direct-indirect light model with opal comfort diffuser made of a translucent polycarbonate diffuser and an optical film to achieve a controlled light distribution and low UGR<16. Model for MID-POWER LED, with colour temperature 3000K with CRI90. Built-in electronic ON/OFF control gear. With IP40, IK07 degree of protection. Insulation class I / II. Group 0 photobiological safety. Lifetime: 72.000h L80 B10. Compatible with Lamp Nomadic system. Available finishes: White (RAL 9010), Black (RAL 9011), Wellbeing and BeSocial palette.

#### **TECHNICAL SPECIFICATIONS:**

| Light output: | 1.814 lm                 | <b>°K</b> :   | 3000             |
|---------------|--------------------------|---------------|------------------|
| Plum:         | 22,6W                    | CRI :         | 90               |
| Efficacy:     | 80,2 lm/w                | R9 :          | 64               |
| UGR:          | <16                      | MacAdam:      | 3                |
| Туре:         | MID POWER LED            | Power Supply: | 220-240V 50/60Hz |
| LED Lifetime: | 72.000 L80 B10 (Ta=25°C) | Gear:         | Electronic       |
| Power:        | 21.6W                    |               |                  |