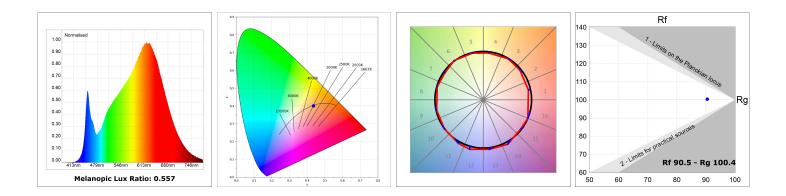

#### **TECHNICAL SPECIFICATIONS:**

| Light output: | 1.814 lm                 | <b>°K</b> :   | 3000             |
|---------------|--------------------------|---------------|------------------|
| Plum:         | 22,6W                    | CRI :         | 90               |
| Efficacy:     | 80,2 lm/w                | R9 :          | 64               |
| UGR:          | <16                      | MacAdam:      | 3                |
| Туре:         | MID POWER LED            | Power Supply: | 220-240V 50/60Hz |
| LED Lifetime: | 72.000 L80 B10 (Ta=25°C) | Gear:         | Electronic       |
| Power:        | 21.6W                    |               |                  |

#### Light output tolerance +/- 10%

#### **PHOTOMETRIC DATA :**