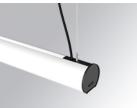

# LAMPTUB 60 SUSP. CEILING ROSE

#### **Description:**

Surface mounted luminaire Lamptub 60 from LAMP. Made of recycled aluminium extrusion with circular section of 60mm and length of 1120mm. Direct-indirect light model with opal comfort diffuser made of a translucent polycarbonate diffuser and an optical film to achieve a controlled light distribution and low UGR<16. Model for MID-POWER LED, with colour temperature 3000K with CRI90. Built-in electronic ON/OFF control gear. With IP40, IK07 degree of protection. Insulation class I / II. Group 0 photobiological safety. Lifetime: 72.000h L80 B10. Compatible with Lamp Nomadic system. Available finishes: White (RAL 9010), Black (RAL 9011), Wellbeing and BeSocial palette.

Finish: Matte white RAL 9010

Installation: Suspended