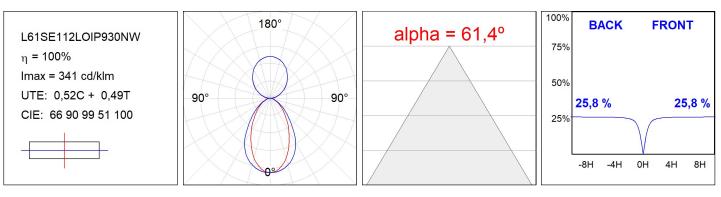

| 3000             |
|---------------|--------------------------|---------------|------------------|
| Plum:         | 22,6W                    | CRI :         | 90               |
| Efficacy:     | 80,2 lm/w                | R9 :          | 64               |
| UGR:          | <16                      | MacAdam:      | 3                |
| Туре:         | MID POWER LED            | Power Supply: | 220-240V 50/60Hz |
| LED Lifetime: | 72.000 L80 B10 (Ta=25°C) | Gear:         | Electronic       |
| Power:        | 21.6W                    |               |                  |

#### Light output tolerance +/- 10%



#### **CUSTOM MADE OPTIONS:**



Worktitude for light

## LAMPTUB 60 SUSP. CEILING ROSE

L61SE112LOIP930NW

LTUB60 SU RE 1120 3200 WW D/I COMF WH



#### **PHOTOMETRIC DATA :**





## LAMPTUB 60 SUSP. CEILING ROSE

## ACCESORIES :

### Assembly



Product code: L6SUECB

Description: LTUB60 ACC. SUR END COVER BK.



Product code: L6SUECW

Description: LTUB60 ACC. SUR END COVER WH.



Product code: L6SUECW3

Description: LTUB60 ACC. SUR END COVER WE.



Product code: L6SUECW4

Description: LTUB60 ACC. SUR END COVER BS.