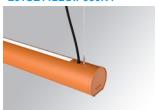

#### LAMPTUB 60 SUSP. CEILING ROSE

#### Description:

Surface mounted luminaire Lamptub 60 from LAMP. Made of recycled aluminium extrusion with circular section of 60mm and length of 1120mm. Direct-indirect light model with opal comfort diffuser made of a translucent polycarbonate diffuser and an optical film to achieve a controlled light distribution and low UGR<16. Model for MID-POWER LED, with colour temperature 3000K with CRI90. Built-in electronic ON/OFF control gear. With IP40, IK07 degree of protection. Insulation class I / II. Group 0 photobiological safety. Lifetime: 72.000h L80 B10. Compatible with Lamp Nomadic system. Available finishes: White (RAL 9010), Black (RAL 9011), Wellbeing and BeSocial palette.

Finish: Palette BE SOCIAL - 4 TEXTURED

Installation: Suspended