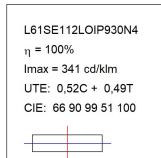

#### L61SE112LOIP930N4

## LAMPTUB 60 SUSP. CEILING ROSE

L61SE112LOIP930N4

### **PHOTOMETRIC DATA:**

Data according to regulations 2019/2020/EU and 2019/2015/EU