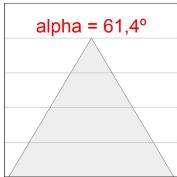

### **PHOTOMETRIC DATA:**

L61SE112LOIP930N3  $\eta$  = 100% lmax = 341 cd/klmUTE: 0,52C + 0,49T CIE: 66 90 99 51 100