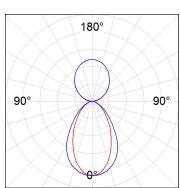

### **PHOTOMETRIC DATA:**

L61SE112LOIP930N3  $\eta$  = 100% lmax = 341 cd/klmUTE: 0,52C + 0,49T CIE: 66 90 99 51 100