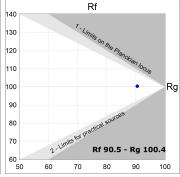

### **PHOTOMETRIC DATA:**

L61SE112LOIP930N3  $\eta$  = 100% lmax = 341 cd/klmUTE: 0,52C + 0,49T CIE: 66 90 99 51 100