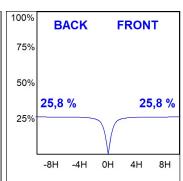

### **PHOTOMETRIC DATA:**

L61SE112LOIP930N3  $\eta$  = 100% lmax = 341 cd/klmUTE: 0,52C + 0,49T CIE: 66 90 99 51 100