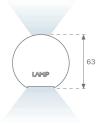

### Description:

Surface mounted luminaire Lamptub 60 from LAMP. Made of recycled aluminium extrusion with circular section of 60mm and length of 1120mm. Direct-indirect light model with opal comfort diffuser made of a translucent polycarbonate diffuser and an optical film to achieve a controlled light distribution and low UGR<16. Model for MID-POWER LED, with colour temperature 3000K with CRI90. Built-in electronic ON/OFF control gear. With IP40, IK07 degree of protection. Insulation class I / II. Group 0 photobiological safety. Lifetime: 72.000h L80 B10. Compatible with Lamp Nomadic system. Available finishes: White (RAL 9010), Black (RAL 9011), Wellbeing and BeSocial palette.

### **PHOTOMETRIC DATA:**

L61SE112LOIP930N3  $\eta$  = 100% lmax = 341 cd/klmUTE: 0,52C + 0,49T CIE: 66 90 99 51 100