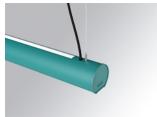

### LAMPTUB 60 SUSP. CEILING ROSE

### Description:

Surface mounted luminaire Lamptub 60 from LAMP. Made of recycled aluminium extrusion with circular section of 60mm and length of 1120mm. Direct-indirect light model with opal comfort diffuser made of a translucent polycarbonate diffuser and an optical film to achieve a controlled light distribution and low UGR<16. Model for MID-POWER LED, with colour temperature 3000K with CRI90. Built-in electronic ON/OFF control gear. With IP40, IK07 degree of protection. Insulation class I / II. Group 0 photobiological safety. Lifetime: 72.000h L80 B10. Compatible with Lamp Nomadic system. Available finishes: White (RAL 9010), Black (RAL 9011), Wellbeing and BeSocial palette.

#### Installation: Suspended