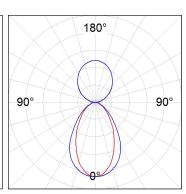

up 0 photobiological safety. Lifetime: 72.000h L80 B10. Compatible with Lamp Nomadic system. Available finishes: White (RAL 9010), Black (RAL 9011), Wellbeing and BeSocial palette.



Finish: Matte white RAL 9010

Installation: Suspended

### **TECHNICAL SPECIFICATIONS:**

Light output: 1.814 lm °K: 3000 Plum: 22,6W CRI: 90 Efficacy: 80,2 lm/w 64 R9: UGR: MacAdam: 3

Type: MID POWER LED Power Supply: 220-240V 50/60Hz LED Lifetime: 72.000 L80 B10 (Ta=25°C) Gear: Adjustable DALI

21.6W Power:

# Light output tolerance +/- 10%

































## **CUSTOM MADE OPTIONS:**









Data according to regulations 2019/2020/EU and 2019/2015/EU











## LAMPTUB 60 SUSP. CEILING ROSE



L61SE112LOIP930DW

## LTUB60 SU RE 1120 3200 WW D/I COMF DA WH

### **PHOTOMETRIC DATA:**

















## LAMPTUB 60 SUSP. CEILING ROSE



# ACCESORIES:

# Assembly



Product code:

L6SUECB



LTUB60 ACC. SUR END COVER BK.



Product code:

L6SUECW

Description:

LTUB60 ACC. SUR END COVER WH.



Product code:

L6SUECW3

Description:

LTUB60 ACC. SUR END COVER WE.



Product code:

L6SUECW4

Description:

LTUB60 ACC. SUR END COVER BS.