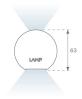

## LAMPTUB 60 SUSP. CEILING ROSE



### L61SE112LOIP930DW



### LTUB60 SU RE 1120 3200 WW D/I COMF DA WH

### Description:

Surface mounted luminaire Lamptub 60 from LAMP. Made of recycled aluminium extrusion with circular section of 60mm and length of 1120mm. Direct-indirect light model with opal comfort diffuser made of a translucent polycarbonate diffuser and an optical film to achieve a controlled light distribution and low UGR<16. Model for MID-POWER LED, with colour temperature 3000K with CRI90. Built-in electronic DALI control gear. With IP40, IK07 degree of protection. Insulation class I / II. Group 0 photobiological safety. Lifetime: 72.000h L80 B10. Compatible with Lamp Nomadic system. Available finishes: White (RAL 9010), Black (RAL 9011), Wellbeing and BeSocial palette.



Finish: Matte white RAL 9010

Installation: Suspended

### **TECHNICAL SPECIFICATIONS:**

Light output: 1.814 lm °K: 3000 Plum: 22,6W CRI: 90 Efficacy: 80,2 lm/w 64 R9: UGR: MacAdam: 3

Type: MID POWER LED Power Supply: 220-240V 50/60Hz LED Lifetime: 72.000 L80 B10 (Ta=25°C) Gear: Adjustable DALI

21.6W Power:

# Light output tolerance +/- 10%

































## **CUSTOM MADE OPTIONS:**









Data according to regulations 2019/2020/EU and 2019/2015/EU











## LAMPTUB 60 SUSP. CEILING ROSE



L61SE112LOIP930DW

## LTUB60 SU RE 1120 3200 WW D/I COMF DA WH

### **PHOTOMETRIC DATA:**

















## LAMPTUB 60 SUSP. CEILING ROSE



# ACCESORIES:

# Assembly



Product code:

L6SUECB



LTUB60 ACC. SUR END COVER BK.



Product code:

L6SUECW

Description:

LTUB60