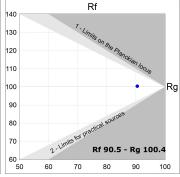

ological safety. Lifetime: 72.000h L80 B10. Compatible with Lamp Nomadic system. Available finishes: White (RAL 9010), Black (RAL 9011), Wellbeing and BeSocial palette.



Finish: Matte white RAL 9010

Installation: Suspended

### **TECHNICAL SPECIFICATIONS:**

Light output: 1.814 lm °K: 3000 Plum: 22,6W CRI: 90 Efficacy: 80,2 lm/w 64 R9: UGR: MacAdam: 3

Type: MID POWER LED Power Supply: 220-240V 50/60Hz LED Lifetime: 72.000 L80 B10 (Ta=25°C) Gear: Adjustable DALI

21.6W Power:

# Light output tolerance +/- 10%

































## **CUSTOM MADE OPTIONS:**









Data according to regulations 2019/2020/EU and 2019/2015/EU











## LAMPTUB 60 SUSP. CEILING ROSE



L61SE112LOIP930DW

## LTUB60 SU RE 1120 3200 WW D/I COMF DA WH

### **PHOTOMETRIC DATA:**

















## LAMPTUB 60 SUSP. CEILING ROSE



# ACCESORIES:

# Assembly



Product code:

L6SUECB



LTUB60 ACC. SUR END COVER BK.



Product code:

L6SUECW

Description:

LTUB60 ACC. SUR END COVER WH.



Product code:

L6SUECW3

Description:

LTUB60 ACC. SUR END COVER WE.



Product code:

L6SUECW4

Description:

LTUB60 ACC. SUR END COVER BS.