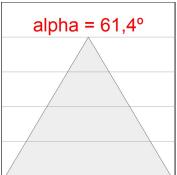

0 photobiological safety. Lifetime: 72.000h L80 B10. Compatible with Lamp Nomadic system. Available finishes: White (RAL 9010), Black (RAL 9011), Wellbeing and BeSocial palette.



Finish: Matte white RAL 9010

Installation: Suspended

### **TECHNICAL SPECIFICATIONS:**

Light output: 1.814 lm °K: 3000 Plum: 22,6W CRI: 90 Efficacy: 80,2 lm/w 64 R9: UGR: MacAdam: 3

Type: MID POWER LED Power Supply: 220-240V 50/60Hz LED Lifetime: 72.000 L80 B10 (Ta=25°C) Gear: Adjustable DALI

21.6W Power:

# Light output tolerance +/- 10%

































## **CUSTOM MADE OPTIONS:**









Data according to regulations 2019/2020/EU and 2019/2015/EU











## LAMPTUB 60 SUSP. CEILING ROSE



L61SE112LOIP930DW

## LTUB60 SU RE 1120 3200 WW D/I COMF DA WH

### **PHOTOMETRIC DATA:**

















## LAMPTUB 60 SUSP. CEILING ROSE



# ACCESORIES:

# Assembly



Product code:

L6SUECB



LTUB60 ACC. SUR END COVER BK.



Product code:

L6SUECW

Description:

LTUB60 ACC. SUR END COVER WH.



Product code:

L6SUECW3

Description:

LTUB60 ACC. SUR END COVER WE.



Product code:

L6SUECW4

Description:

LTUB60 ACC. SUR END COVER BS.