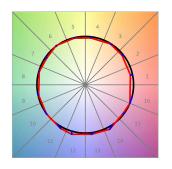

biological safety. Lifetime: 72.000h L80 B10. Compatible with Lamp Nomadic system. Available finishes: White (RAL 9010), Black (RAL 9011), Wellbeing and BeSocial palette.



Finish: Matte white RAL 9010

Installation: Suspended

### **TECHNICAL SPECIFICATIONS:**

Light output: 1.814 lm °K: 3000 Plum: 22,6W CRI: 90 Efficacy: 80,2 lm/w 64 R9: UGR: MacAdam: 3

Type: MID POWER LED Power Supply: 220-240V 50/60Hz LED Lifetime: 72.000 L80 B10 (Ta=25°C) Gear: Adjustable DALI

21.6W Power:

# Light output tolerance +/- 10%

































## **CUSTOM MADE OPTIONS:**









Data according to regulations 2019/2020/EU and 2019/2015/EU











## LAMPTUB 60 SUSP. CEILING ROSE



L61SE112LOIP930DW

## LTUB60 SU RE 1120 3200 WW D/I COMF DA WH

### **PHOTOMETRIC DATA:**

















## LAMPTUB 60 SUSP. CEILING ROSE



# ACCESORIES:

# Assembly



Product code:

L6SUECB



LTUB60 ACC. SUR END COVER BK.



Product code:

L6SUECW

Description:

LTUB60 ACC. SUR END COVER WH.



Product code:

L6SUECW3

Description:

LTUB60 ACC. SUR END COVER WE.



Product code:

L6SUECW4

Description:

LTUB60 ACC. SUR END COVER BS.