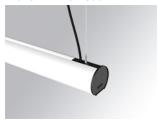

## LAMPTUB 60 SUSP. CEILING ROSE

### L61SE112LOIP930DW

### LTUB60 SU RE 1120 3200 WW D/I COMF DA WH

### Description:

Surface mounted luminaire Lamptub 60 from LAMP. Made of recycled aluminium extrusion with circular section of 60mm and length of 1120mm. Direct-indirect light model with opal comfort diffuser made of a translucent polycarbonate diffuser and an optical film to achieve a controlled light distribution and low UGR<16. Model for MID-POWER LED, with colour temperature 3000K with CRI90. Built-in electronic DALI control gear. With IP40, IK07 degree of protection. Insulation class I / II. Group 0 photobiological safety. Lifetime: 72.000h L80 B10. Compatible with Lamp Nomadic system. Available finishes: White (RAL 9010), Black (RAL 9011), Wellbeing and BeSocial palette.

Finish: Matte white RAL 9010

Installation: Suspended