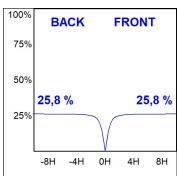

photobiological safety. Lifetime: 72.000h L80 B10. Compatible with Lamp Nomadic system. Available finishes: White (RAL 9010), Black (RAL 9011), Wellbeing and BeSocial palette.



Finish: Matte white RAL 9010

Installation: Suspended

### **TECHNICAL SPECIFICATIONS:**

Light output: 1.814 lm °K: 3000 Plum: 22,6W CRI: 90 Efficacy: 80,2 lm/w 64 R9: UGR: MacAdam: 3

Type: MID POWER LED Power Supply: 220-240V 50/60Hz LED Lifetime: 72.000 L80 B10 (Ta=25°C) Gear: Adjustable DALI

21.6W Power:

# Light output tolerance +/- 10%

































## **CUSTOM MADE OPTIONS:**









Data according to regulations 2019/2020/EU and 2019/2015/EU











## LAMPTUB 60 SUSP. CEILING ROSE



L61SE112LOIP930DW

## LTUB60 SU RE 1120 3200 WW D/I COMF DA WH

### **PHOTOMETRIC DATA:**

















## LAMPTUB 60 SUSP. CEILING ROSE



# ACCESORIES:

# Assembly



Product code:

L6SUECB



LTUB60 ACC. SUR END COVER BK.



Product code:

L6SUECW

Description:

LTUB60 ACC. SUR END COVER WH.



Product code:

L6SUECW3

Description:

LTUB60 ACC. SUR END COVER WE.



Product code:

L6SUECW4

Description:

LTUB60 ACC. SUR END COVER BS.