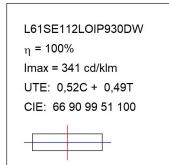

### L61SE112LOIP930DW

## LAMPTUB 60 SUSP. CEILING ROSE

L61SE112LOIP930DW

### **PHOTOMETRIC DATA:**