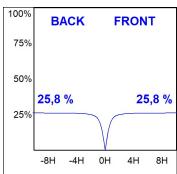

## **PHOTOMETRIC DATA:**

L61SE112LOIP930DB  $\eta$  = 100% lmax = 341 cd/klmUTE: 0,52C + 0,49T CIE: 66 90 99 51 100