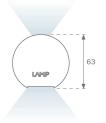

## **PHOTOMETRIC DATA:**

L61SE112LOIP930DB  $\eta$  = 100% lmax = 341 cd/klmUTE: 0,52C + 0,49T CIE: 66 90 99 51 100