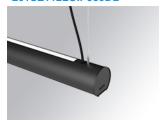

## LAMPTUB 60 SUSP. CEILING ROSE

## L61SE112LOIP930DB

## LTUB60 SU RE 1120 3200 WW D/I COMF DA BK

## Description:

Surface mounted luminaire Lamptub 60 from LAMP. Made of recycled aluminium extrusion with circular section of 60mm and length of 1120mm. Direct-indirect light model with opal comfort diffuser made of a translucent polycarbonate diffuser and an optical film to achieve a controlled light distribution and low UGR<16. Model for MID-POWER LED, with colour temperature 3000K with CRI90. Built-in electronic DALI control gear. With IP40, IK07 degree of protection. Insulation class I / II. Group 0 photobiological safety. Lifetime: 72.000h L80 B10. Compatible with Lamp Nomadic system. Available finishes: White (RAL 9010), Black (RAL 9011), Wellbeing and BeSocial palette.

Finish: Matte black RAL 9011

Installation: Suspended