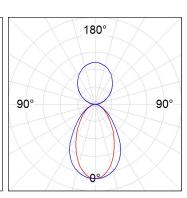

## **PHOTOMETRIC DATA:**

L61SE112LOIP930DB  $\eta$  = 100% lmax = 341 cd/klmUTE: 0,52C + 0,49T CIE: 66 90 99 51 100