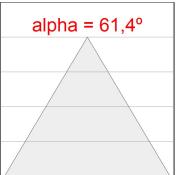

## **PHOTOMETRIC DATA:**

L61SE112LOIP930DB  $\eta$  = 100% lmax = 341 cd/klmUTE: 0,52C + 0,49T CIE: 66 90 99 51 100