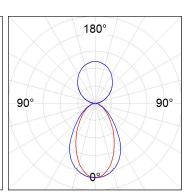

## **PHOTOMETRIC DATA:**

L61SE112LOIP930N4 η = 100% Imax = 341 cd/klm UTE: 0,52C + 0,49T CIE: 66 90 99 51 100

Data according to regulations 2019/2020/EU and 2019/2015/EU