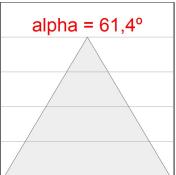

## **PHOTOMETRIC DATA:**

L61SE112LOIP930N4 η = 100% Imax = 341 cd/klm UTE: 0,52C + 0,49T CIE: 66 90 99 51 100

Data according to regulations 2019/2020/EU and 2019/2015/EU