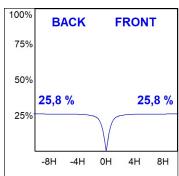

## **PHOTOMETRIC DATA:**

L61SE112LOIP930N4 η = 100% Imax = 341 cd/klm UTE: 0,52C + 0,49T CIE: 66 90 99 51 100

Data according to regulations 2019/2020/EU and 2019/2015/EU