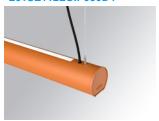

## Description:

Surface mounted luminaire Lamptub 60 from LAMP. Made of recycled aluminium extrusion with circular section of 60mm and length of 1120mm. Direct-indirect light model with opal comfort diffuser made of a translucent polycarbonate diffuser and an optical film to achieve a controlled light distribution and low UGR<16. Model for MID-POWER LED, with colour temperature 3000K with CRI90. Built-in electronic DALI control gear. With IP40, IK07 degree of protection. Insulation class I / II. Group 0 photobiological safety. Lifetime: 72.000h L80 B10. Compatible with Lamp Nomadic system. Available finishes: White (RAL 9010), Black (RAL 9011), Wellbeing and BeSocial palette.

#### Installation: Suspended