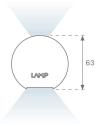

## **PHOTOMETRIC DATA:**

L61SE112LOIP930N4 η = 100% Imax = 341 cd/klm UTE: 0,52C + 0,49T CIE: 66 90 99 51 100

Data according to regulations 2019/2020/EU and 2019/2015/EU