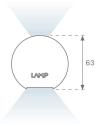

#### LAMPTUB 60 SUSP. CEILING ROSE



#### L61SE112LOIP930D3





#### Description:

Surface mounted luminaire Lamptub 60 from LAMP. Made of recycled aluminium extrusion with circular section of 60mm and length of 1120mm. Direct-indirect light model with opal comfort diffuser made of a translucent polycarbonate diffuser and an optical film to achieve a controlled light distribution and low UGR<16. Model for MID-POWER LED, with colour temperature 3000K with CRI90. Built-in electronic DALI control gear. With IP40, IK07 degree of protection. Insulation class I / II. Group 0 photobiological safety. Lifetime: 72.000h L80 B10. Compatible with Lamp Nomadic system. Available finishes: White (RAL 9010), Black (RAL 9011), Wellbeing and BeSocial palette.

Palette WELLBEING - 3 TEXTURED Finish:



Installation: Suspended

#### **TECHNICAL SPECIFICATIONS:**

Light output: 1.814 lm °K: 3000 Plum: 22,6W CRI: 90 Efficacy: 80,2 lm/w 64 R9: UGR: MacAdam: 3

Type: MID POWER LED Power Supply: 220-240V 50/60Hz LED Lifetime: 72.000 L80 B10 (Ta=25°C) Gear: Adjustable DALI

Power:

### Light output tolerance +/- 10%





























# **CUSTOM MADE OPTIONS:**

RAW

Data according to regulations 2019/2020/EU and 2019/2015/EU

# LAMPTUB 60 SUSP. CEILING ROSE



L61SE112LOIP930D3

# LTUB60 SU RE 1120 3200 WW D/I COMF DA WE

# **PHOTOMETRIC DATA:**

















# LAMPTUB 60 SUSP. CEILING ROSE



# ACCESORIES:

## **Assembly**



Product code:

L6SUECB



LTUB60 ACC. SUR END COVER BK.



Product code:

L6SUECW



LTUB60 ACC. SUR END COVER WH.



Product code:

L6SUECW3

Description