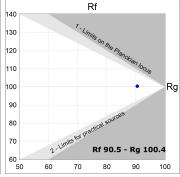

#### **TECHNICAL SPECIFICATIONS:**

Light output: 1.814 lm °K: 3000 Plum: 22,6W CRI: 90 Efficacy: 80,2 lm/w 64 R9: UGR: MacAdam: 3

Type: MID POWER LED Power Supply: 220-240V 50/60Hz LED Lifetime: 72.000 L80 B10 (Ta=25°C) Gear: Adjustable DALI

### Light output tolerance +/- 10%