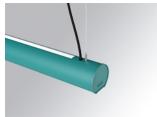

#### LAMPTUB 60 SUSP. CEILING ROSE

#### Description:

Surface mounted luminaire Lamptub 60 from LAMP. Made of recycled aluminium extrusion with circular section of 60mm and length of 1120mm. Direct-indirect light model with opal comfort diffuser made of a translucent polycarbonate diffuser and an optical film to achieve a controlled light distribution and low UGR<16. Model for MID-POWER LED, with colour temperature 3000K with CRI90. Built-in electronic DALI control gear. With IP40, IK07 degree of protection. Insulation class I / II. Group 0 photobiological safety. Lifetime: 72.000h L80 B10. Compatible with Lamp Nomadic system. Available finishes: White (RAL 9010), Black (RAL 9011), Wellbeing and BeSocial palette.

# LAMPTUB 60 SUSP. CEILING ROSE