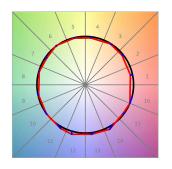

. Group 0 photobiological safety. Lifetime: 72.000h L80 B10. Compatible with Lamp Nomadic system. Available finishes: White (RAL 9010), Black (RAL 9011), Wellbeing and BeSocial palette.

Palette WELLBEING - 3 TEXTURED Finish:



Installation: Suspended

#### **TECHNICAL SPECIFICATIONS:**

Light output: 1.814 lm °K: 3000 Plum: 22,6W CRI: 90 Efficacy: 80,2 lm/w 64 R9: UGR: MacAdam: 3

Type: MID POWER LED Power Supply: 220-240V 50/60Hz LED Lifetime: 72.000 L80 B10 (Ta=25°C) Gear: Adjustable DALI

Power:

### Light output tolerance +/- 10%





























# **CUSTOM MADE OPTIONS:**

RAW

Data according to regulations 2019/2020/EU and 2019/2015/EU

# LAMPTUB 60 SUSP. CEILING ROSE



L61SE112LOIP930D3

# LTUB60 SU RE 1120 3200 WW D/I COMF DA WE

# **PHOTOMETRIC DATA:**

















# LAMPTUB 60 SUSP. CEILING ROSE



# ACCESORIES:

## **Assembly**



Product code:

L6SUECB



LTUB60 ACC. SUR END COVER BK.



Product code:

L6SUECW



LTUB60 ACC. SUR END COVER WH.



Product code:

L6SUECW3

Description:

LTUB60 ACC. SUR END COVER WE.



Product code:

L6SUECW4

Description:

LTUB60 ACC. SUR END COVER BS.