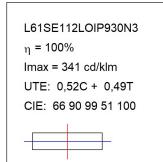

#### L61SE112LOIP930D3

#### **TECHNICAL SPECIFICATIONS:**

Light output: 1.814 lm °K: 3000 Plum: 22,6W CRI: 90 Efficacy: 80,2 lm/w 64 R9: UGR: MacAdam: 3

Type: MID POWER LED Power Supply: 220-240V 50/60Hz LED Lifetime: 72.000 L80 B10 (Ta=25°C) Gear: Adjustable DALI