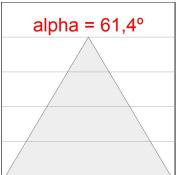

s I / II. Group 0 photobiological safety. Lifetime: 72.000h L80 B10. Compatible with Lamp Nomadic system. Available finishes: White (RAL 9010), Black (RAL 9011), Wellbeing and BeSocial palette.

Palette WELLBEING - 3 TEXTURED Finish:



Installation: Suspended

#### **TECHNICAL SPECIFICATIONS:**

Light output: 1.814 lm °K: 3000 Plum: 22,6W CRI: 90 Efficacy: 80,2 lm/w 64 R9: UGR: MacAdam: 3

Type: MID POWER LED Power Supply: 220-240V 50/60Hz LED Lifetime: 72.000 L80 B10 (Ta=25°C) Gear: Adjustable DALI

Power:

### Light output tolerance +/- 10%





























# **CUSTOM MADE OPTIONS:**

RAW

Data according to regulations 2019/2020/EU and 2019/2015/EU

# LAMPTUB 60 SUSP. CEILING ROSE



L61SE112LOIP930D3

# LTUB60 SU RE 1120 3200 WW D/I COMF DA WE

# **PHOTOMETRIC DATA:**

















# LAMPTUB 60 SUSP. CEILING ROSE



# ACCESORIES:

## **Assembly**



Product code:

L6SUECB



LTUB60 ACC. SUR END COVER BK.



Product code:

L6SUECW



LTUB60 ACC. SUR END COVER WH.



Product code:

L6SUECW3

Description:

LTUB60 ACC. SUR END COVER WE.



Product code:

L6SUECW4

Description:

LTUB60 ACC. SUR END COVER BS.