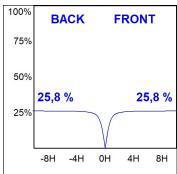

I / II. Group 0 photobiological safety. Lifetime: 72.000h L80 B10. Compatible with Lamp Nomadic system. Available finishes: White (RAL 9010), Black (RAL 9011), Wellbeing and BeSocial palette.

Palette WELLBEING - 3 TEXTURED Finish:



Installation: Suspended

#### **TECHNICAL SPECIFICATIONS:**

Light output: 1.814 lm °K: 3000 Plum: 22,6W CRI: 90 Efficacy: 80,2 lm/w 64 R9: UGR: MacAdam: 3

Type: MID POWER LED Power Supply: 220-240V 50/60Hz LED Lifetime: 72.000 L80 B10 (Ta=25°C) Gear: Adjustable DALI

Power:

### Light output tolerance +/- 10%





























# **CUSTOM MADE OPTIONS:**

RAW

Data according to regulations 2019/2020/EU and 2019/2015/EU

# LAMPTUB 60 SUSP. CEILING ROSE



L61SE112LOIP930D3

# LTUB60 SU RE 1120 3200 WW D/I COMF DA WE

# **PHOTOMETRIC DATA:**

















# LAMPTUB 60 SUSP. CEILING ROSE



# ACCESORIES:

## **Assembly**



Product code:

L6SUECB



LTUB60 ACC. SUR END COVER BK.



Product code:

L6SUECW



LTUB60 ACC. SUR END COVER WH.



Product code:

L6SUECW3

Description:

LTUB60 ACC. SUR END COVER WE.



Product code:

L6SUECW4

Description:

LTUB60 ACC. SUR END COVER BS.