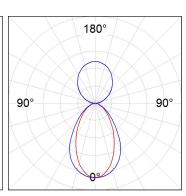

ass I / II. Group 0 photobiological safety. Lifetime: 72.000h L80 B10. Compatible with Lamp Nomadic system. Available finishes: White (RAL 9010), Black (RAL 9011), Wellbeing and BeSocial palette.

Palette WELLBEING - 3 TEXTURED Finish:



Installation: Suspended

#### **TECHNICAL SPECIFICATIONS:**

Light output: 1.814 lm °K: 3000 Plum: 22,6W CRI: 90 Efficacy: 80,2 lm/w 64 R9: UGR: MacAdam: 3

Type: MID POWER LED Power Supply: 220-240V 50/60Hz LED Lifetime: 72.000 L80 B10 (Ta=25°C) Gear: Adjustable DALI

Power:

### Light output tolerance +/- 10%





























# **CUSTOM MADE OPTIONS:**

RAW

Data according to regulations 2019/2020/EU and 2019/2015/EU

# LAMPTUB 60 SUSP. CEILING ROSE



L61SE112LOIP930D3

# LTUB60 SU RE 1120 3200 WW D/I COMF DA WE

# **PHOTOMETRIC DATA:**

















# LAMPTUB 60 SUSP. CEILING ROSE



# ACCESORIES:

## **Assembly**



Product code:

L6SUECB



LTUB60 ACC. SUR END COVER BK.



Product code:

L6SUECW



LTUB60 ACC. SUR END COVER WH.



Product code:

L6SUECW3

Description:

LTUB60 ACC. SUR END COVER WE.



Product code:

L6SUECW4

Description:

LTUB60 ACC. SUR END COVER BS.