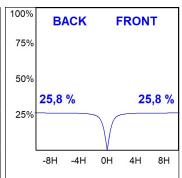

## **PHOTOMETRIC DATA:**

L61SE112LOIP927NW
η = 100%

Imax = 341 cd/klm

UTE: 0,52C + 0,49T

CIE: 66 90 99 51 100