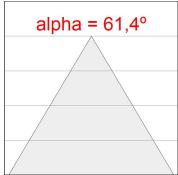

## **PHOTOMETRIC DATA:**

L61SE112LOIP927NW
η = 100%

Imax = 341 cd/klm

UTE: 0,52C + 0,49T

CIE: 66 90 99 51 100