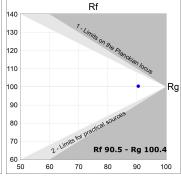

### **TECHNICAL SPECIFICATIONS:**

Light output: 1.724 lm °K: 2700 Plum: 22,6W CRI: 90 Efficacy: 76,2 lm/w R9: 57 UGR: <16 MacAdam: 3

Type: MID POWER LED Power Supply: 220-240V 50/60Hz

LED Lifetime: 72.000 L80 B10 (Ta=25°C) Gear: Electronic