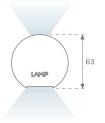

## **PHOTOMETRIC DATA:**

L61SE112LOIP927NW
η = 100%

Imax = 341 cd/klm

UTE: 0,52C + 0,49T

CIE: 66 90 99 51 100