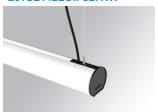

### Description:

Surface mounted luminaire Lamptub 60 from LAMP. Made of recycled aluminium extrusion with circular section of 60mm and length of 1120mm. Direct-indirect light model with opal comfort diffuser made of a translucent polycarbonate diffuser and an optical film to achieve a controlled light distribution and low UGR<16. Model for MID-POWER LED, with colour temperature 2700K with CRI90. Built-in electronic ON/OFF control gear. With IP40, IK07 degree of protection. Insulation class I / II. Group 0 photobiological safety. Lifetime: 72.000h L80 B10. Compatible with Lamp Nomadic system. Available finishes: White (RAL 9010), Black (RAL 9011), Wellbeing and BeSocial palette.

Finish: Matte white RAL 9010

Installation: Suspended