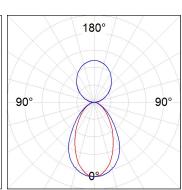

## **PHOTOMETRIC DATA:**

L61SE112LOIP927NW
η = 100%

Imax = 341 cd/klm

UTE: 0,52C + 0,49T

CIE: 66 90 99 51 100