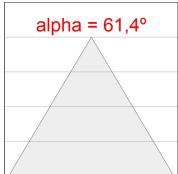

## **PHOTOMETRIC DATA:**

L61SE112LOIP927NB η = 100% Imax = 341 cd/klm UTE: 0,52C + 0,49T CIE: 66 90 99 51 100