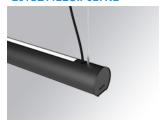

## LAMPTUB 60 SUSP. CEILING ROSE

### Description:

Surface mounted luminaire Lamptub 60 from LAMP. Made of recycled aluminium extrusion with circular section of 60mm and length of 1120mm. Direct-indirect light model with opal comfort diffuser made of a translucent polycarbonate diffuser and an optical film to achieve a controlled light distribution and low UGR<16. Model for MID-POWER LED, with colour temperature 2700K with CRI90. Built-in electronic ON/OFF control gear. With IP40, IK07 degree of protection. Insulation class I / II. Group 0 photobiological safety. Lifetime: 72.000h L80 B10. Compatible with Lamp Nomadic system. Available finishes: White (RAL 9010), Black (RAL 9011), Wellbeing and BeSocial palette.

Finish: Matte black RAL 9011

Installation: Suspended