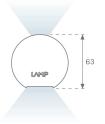

## **PHOTOMETRIC DATA:**

L61SE112LOIP927NB η = 100% Imax = 341 cd/klm UTE: 0,52C + 0,49T CIE: 66 90 99 51 100