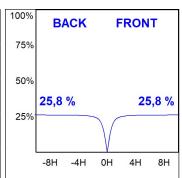

## **PHOTOMETRIC DATA:**

L61SE112LOIP927NB η = 100% Imax = 341 cd/klm UTE: 0,52C + 0,49T CIE: 66 90 99 51 100