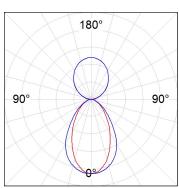

## **PHOTOMETRIC DATA:**

L61SE112LOIP927NB η = 100% Imax = 341 cd/klm UTE: 0,52C + 0,49T CIE: 66 90 99 51 100