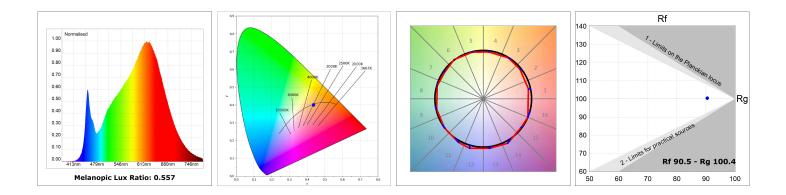

#### **TECHNICAL SPECIFICATIONS:**

| Light output: | 1.724 lm                 | ⁰К:           | 2700             |
|---------------|--------------------------|---------------|------------------|
| Plum:         | 22,6W                    | CRI :         | 90               |
| Efficacy:     | 76,2 lm/w                | R9 :          | 57               |
| UGR:          | <16                      | MacAdam:      | 3                |
| Туре:         | MID POWER LED            | Power Supply: | 220-240V 50/60Hz |
| LED Lifetime: | 72.000 L80 B10 (Ta=25⁰C) | Gear:         | Electronic       |
| Power:        | 21.6W                    |               |                  |