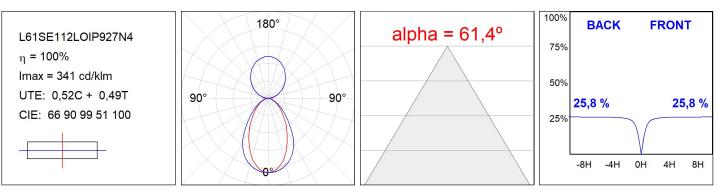

### L61SE112LOIP927N4

#### **TECHNICAL SPECIFICATIONS:**

| Light output: | 1.724 lm                 | ⁰К:           | 2700             |
|---------------|--------------------------|---------------|------------------|
| Plum:         | 22,6W                    | CRI :         | 90               |
| Efficacy:     | 76,2 lm/w                | R9 :          | 57               |
| UGR:          | <16                      | MacAdam:      | 3                |
| Туре:         | MID POWER LED            | Power Supply: | 220-240V 50/60Hz |
| LED Lifetime: | 72.000 L80 B10 (Ta=25⁰C) | Gear:         | Electronic       |
| Power:        | 21.6W                    |               |                  |

#### Light output tolerance +/- 10%

**CUSTOM MADE OPTIONS:** 

Worktitude for light