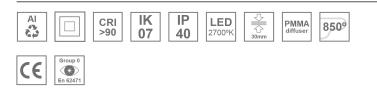

#### **Description:**

Surface mounted luminaire Lamptub 60 from LAMP. Made of recycled aluminium extrusion with circular section of 60mm and length of 1120mm. Direct-indirect light model with opal comfort diffuser made of a translucent polycarbonate diffuser and an optical film to achieve a controlled light distribution and low UGR<16. Model for MID-POWER LED, with colour temperature 2700K with CRI90. Built-in electronic ON/OFF control gear. With IP40, IK07 degree of protection. Insulation class I / II. Group 0 photobiological safety. Lifetime: 72.000h L80 B10. Compatible with Lamp Nomadic system. Available finishes: White (RAL 9010), Black (RAL 9011), Wellbeing and BeSocial palette.

#### **TECHNICAL SPECIFICATIONS:**

| Light output: | 1.724 lm                 | ⁰К:           | 2700             |
|---------------|--------------------------|---------------|------------------|
| Plum:         | 22,6W                    | CRI :         | 90               |
| Efficacy:     | 76,2 lm/w                | R9 :          | 57               |
| UGR:          | <16                      | MacAdam:      | 3                |
| Туре:         | MID POWER LED            | Power Supply: | 220-240V 50/60Hz |
| LED Lifetime: | 72.000 L80 B10 (Ta=25⁰C) | Gear:         | Electronic       |
| Power:        | 21.6W                    |               |                  |