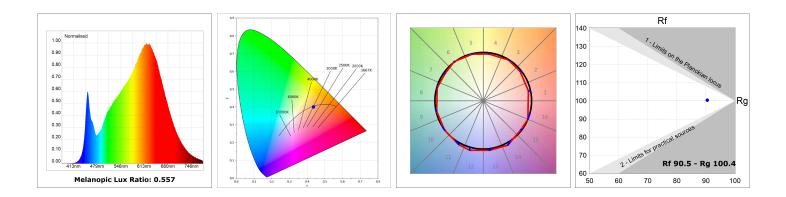

#### **TECHNICAL SPECIFICATIONS:**

| Light output: | 1.724 lm                 | ⁰К:           | 2700             |
|---------------|--------------------------|---------------|------------------|
| Plum:         | 22,6W                    | CRI :         | 90               |
| Efficacy:     | 76,2 lm/w                | R9 :          | 57               |
| UGR:          | <16                      | MacAdam:      | 3                |
| Туре:         | MID POWER LED            | Power Supply: | 220-240V 50/60Hz |
| LED Lifetime: | 72.000 L80 B10 (Ta=25⁰C) | Gear:         | Electronic       |
| Power:        | 21.6W                    |               |                  |

### PHOTOMETRIC DATA :