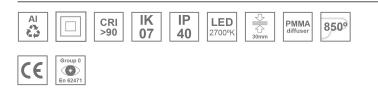

#### Description:

Surface mounted luminaire Lamptub 60 from LAMP. Made of recycled aluminium extrusion with circular section of 60mm and length of 1120mm. Direct-indirect light model with opal comfort diffuser made of a translucent polycarbonate diffuser and an optical film to achieve a controlled light distribution and low UGR<16. Model for MID-POWER LED, with colour temperature 2700K with CRI90. Built-in electronic ON/OFF control gear. With IP40, IK07 degree of protection. Insulation class I / II. Group 0 photobiological safety. Lifetime: 72.000h L80 B10. Compatible with Lamp Nomadic system. Available finishes: White (RAL 9010), Black (RAL 9011), Wellbeing and BeSocial palette.