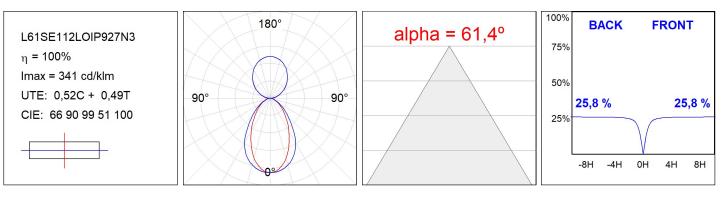

### L61SE112LOIP927N3

#### **TECHNICAL SPECIFICATIONS:**

| Light output: | 1.724 lm                 | ⁰К:           | 2700             |
|---------------|--------------------------|---------------|------------------|
| Plum:         | 22,6W                    | CRI :         | 90               |
| Efficacy:     | 76,2 lm/w                | R9 :          | 57               |
| UGR:          | <16                      | MacAdam:      | 3                |
| Туре:         | MID POWER LED            | Power Supply: | 220-240V 50/60Hz |
| LED Lifetime: | 72.000 L80 B10 (Ta=25⁰C) | Gear:         | Electronic       |
| Power:        | 21.6W                    |               |                  |

### PHOTOMETRIC DATA :