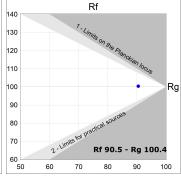

#### **TECHNICAL SPECIFICATIONS:**

 Light output:
 1.724 lm
 °K:
 2700

 Plum:
 22,6W
 CRI:
 90

 Efficacy:
 76,2 lm/w
 R9:
 57

 UGR:
 <16</td>
 MacAdam:
 3

 Type:
 MID POWER LED
 Power Supply:
 220-240V 50/60Hz