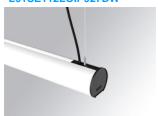

### LAMPTUB 60 SUSP. CEILING ROSE

#### Description:

Surface mounted luminaire Lamptub 60 from LAMP. Made of recycled aluminium extrusion with circular section of 60mm and length of 1120mm. Direct-indirect light model with opal comfort diffuser made of a translucent polycarbonate diffuser and an optical film to achieve a controlled light distribution and low UGR<16. Model for MID-POWER LED, with colour temperature 2700K with CRI90. Built-in electronic DALI control gear. With IP40, IK07 degree of protection. Insulation class I / II. Group 0 photobiological safety. Lifetime: 72.000h L80 B10. Compatible with Lamp Nomadic system. Available finishes: White (RAL 9010), Black (RAL 9011), Wellbeing and BeSocial palette.

Finish: Matte white RAL 9010

Installation: Suspended