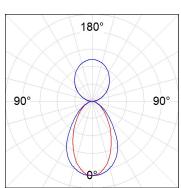

## **PHOTOMETRIC DATA:**

L61SE112LOIP927NW
η = 100%
Imax = 341 cd/klm
UTE: 0,52C + 0,49T
CIE: 66 90 99 51 100