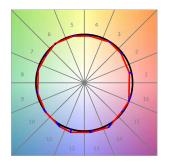

#### **TECHNICAL SPECIFICATIONS:**

 Light output:
 1.724 lm
 °K:
 2700

 Plum:
 22,6W
 CRI:
 90

 Efficacy:
 76,2 lm/w
 R9:
 57

 UGR:
 <16</td>
 MacAdam:
 3

 Type:
 MID POWER LED
 Power Supply:
 220-240V 50/60Hz