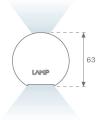

## **PHOTOMETRIC DATA:**

L61SE112LOIP927NW
η = 100%
Imax = 341 cd/klm
UTE: 0,52C + 0,49T
CIE: 66 90 99 51 100