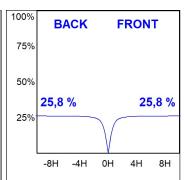

## **PHOTOMETRIC DATA:**

L61SE112LOIP927NW
η = 100%
Imax = 341 cd/klm
UTE: 0,52C + 0,49T
CIE: 66 90 99 51 100