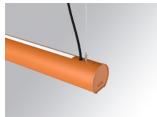

## LAMPTUB 60 SUSP. CEILING ROSE

### Description:

Surface mounted luminaire Lamptub 60 from LAMP. Made of recycled aluminium extrusion with circular section of 60mm and length of 1120mm. Direct-indirect light model with opal comfort diffuser made of a translucent polycarbonate diffuser and an optical film to achieve a controlled light distribution and low UGR<16. Model for MID-POWER LED, with colour temperature 2700K with CRI90. Built-in electronic DALI control gear. With IP40, IK07 degree of protection. Insulation class I / II. Group 0 photobiological safety. Lifetime: 72.000h L80 B10. Compatible with Lamp Nomadic system. Available finishes: White (RAL 9010), Black (RAL 9011), Wellbeing and BeSocial palette.

Finish: Palette BE SOCIAL - 4 TEXTURED

Installation: Suspended