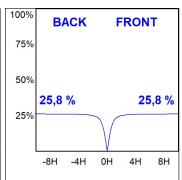

### **TECHNICAL SPECIFICATIONS:**

Light output: 1.724 lm °K: 2700 Plum: 22,6W CRI: 90 Efficacy: 76,2 lm/w R9: 57 UGR: <16 MacAdam: 3

Type: MID POWER LED Power Supply: 220-240V 50/60Hz LED Lifetime: 72.000 L80 B10 (Ta=25°C) Gear: Adjustable DALI