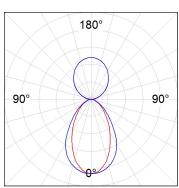

## **PHOTOMETRIC DATA:**

L61SE112LOIP927N4  $\eta$  = 100% lmax = 341 cd/klmUTE: 0,52C + 0,49T CIE: 66 90 99 51 100